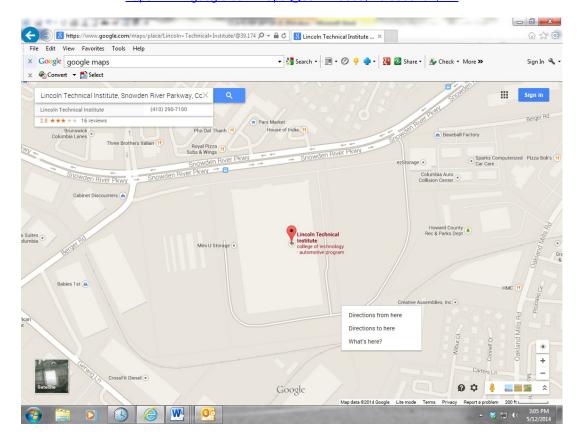

## **EVENT LOCATION: DIRECTIONS:**

#### 9325 SNOWDEN RIVER PARKWAY COLUMBIA, MD 21046

#### FROM THE NORTH OR SOUTH

From Route I-95 take Exit 38B from Rt. 32 heading west Towards Columbia. Take the next Exit 14 Brokenland Parkway (stay in right lane). Turn right onto Snowden River Parkway. Lincoln College is on the right in about 1 mile.

https://www.google.com/maps/@39.1743633,-76.8360467,17z