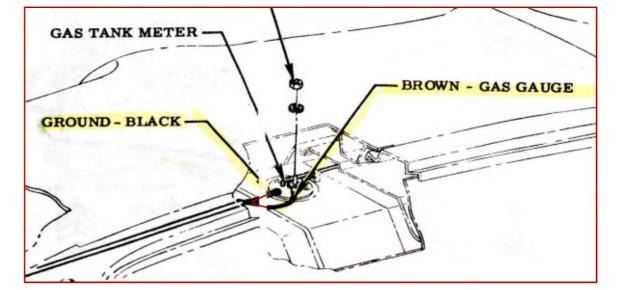

Lft. Sig

(LtBI

Fuel

(Brn

Grnd.

Rear of

cluster

Note: I am not certain that this is the correct location for the ground to the cluster back.

Dash (Main) Harness ground to back of instrument cluster

Sw

# Ground from Dash (Main) Harness to heater name plate

This ground wire is in what I call the "radio/clock" group

GROUND WIRE

Fuel gauge sending unit ground (Blk/Wht) from harness. "Auxiliary" ground added to eliminate dancing fuel gauge.