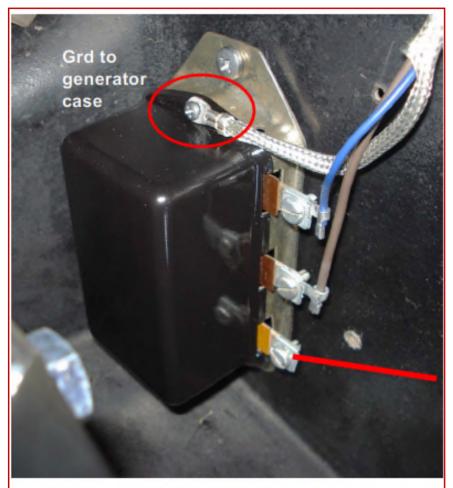

## Exhaust Bracket Ground Straps

Note: this is an after-market radio

Wiper and radio grounds to psgr side valve cover

Note: all ground wires above are black. The colored lines are for tracing the routing.