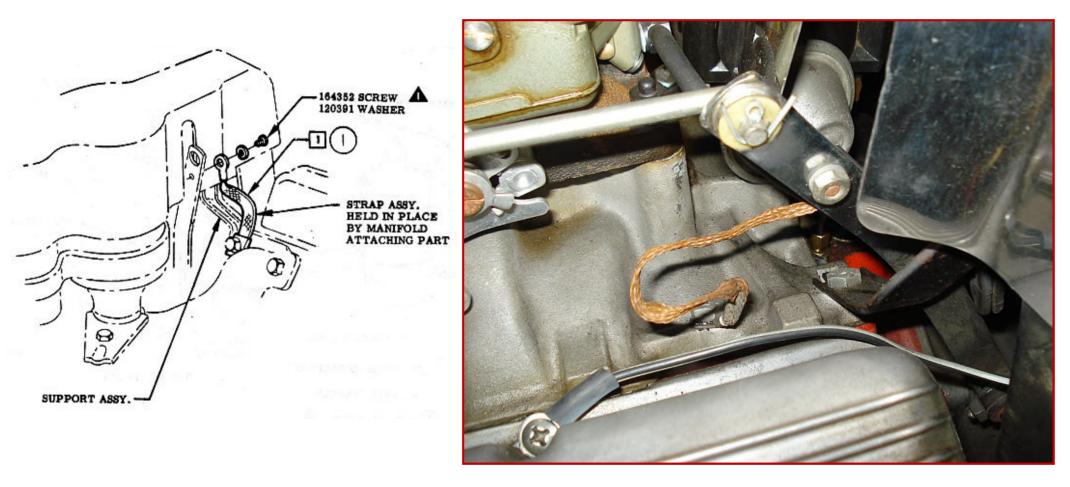

Ground Strap and other ground point locations – 1960 Corvette Dave Zuberer Note the information here is based on my 1960 A.I.M. and on connections I made during rewiring of our 1960, manual transmission car. The ground strap locations also match the information provided by Lectric Limited with the Deluxe Harness set that I purchased. I cannot vouch that all the locations are 100% correct nor that I have all that there are. I have arranged the materials essentially in a "front to rear" fashion.

Voltage Regulator to Generator Ground



Wiring for 1960 Voltage Regulator









Blk/Wht ground from Dash (Main) harness through firewall to inboard rear valve cover screw on driver's side



## Engine Mounting Bracket Ground Straps





### Throttle Linkage





## Exhaust Bracket Ground Straps







Note: this is an after-market radio

Wiper and radio grounds to psgr side valve cover







Note: all ground wires above are black. The colored lines are for tracing the routing.





Lft. Sig

(LtBI

Fuel

(Brn

Grnd.

Rear of

cluster

Note: I am not certain that this is the correct location for the ground to the cluster back.



Dash (Main) Harness ground to back of instrument cluster

Sw

# Ground from Dash (Main) Harness to heater name plate



This ground wire is in what I call the "radio/clock" group

GROUND WIRE

Fuel gauge sending unit ground (Blk/Wht) from harness. "Auxiliary" ground added to eliminate dancing fuel gauge.

Body wiring harness – rear lamp and license plate





Antenna Ground Strap









### Lectric Limited 1960 Corv