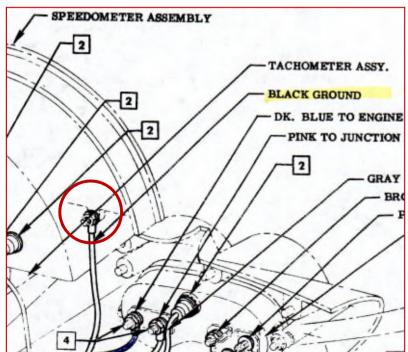

Lft. Sig

(LtBI

Fuel

(Brn

Grnd.

Rear of

cluster

Note: I am not certain that this is the correct location for the ground to the cluster back.

Dash (Main) Harness ground to back of instrument cluster

Sw