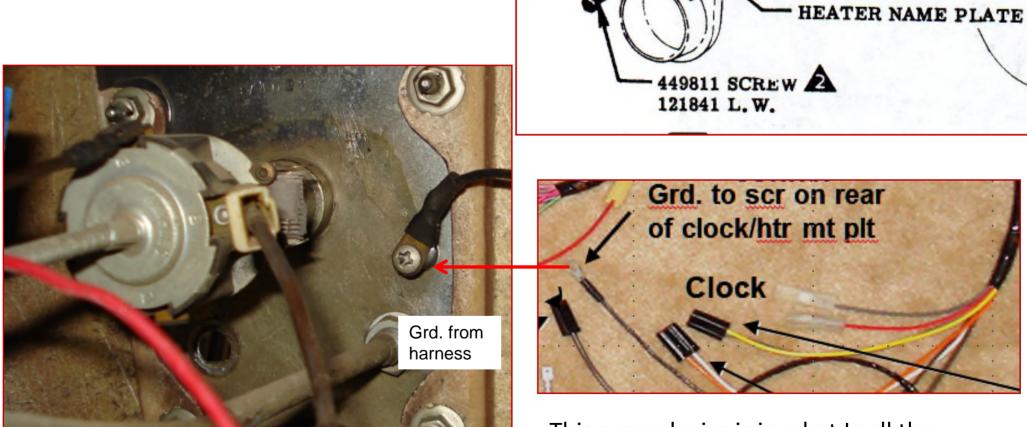

# Ground from Dash (Main) Harness to heater name plate

This ground wire is in what I call the "radio/clock" group

GROUND WIRE

Fuel gauge sending unit ground (Blk/Wht) from harness. "Auxiliary" ground added to eliminate dancing fuel gauge.