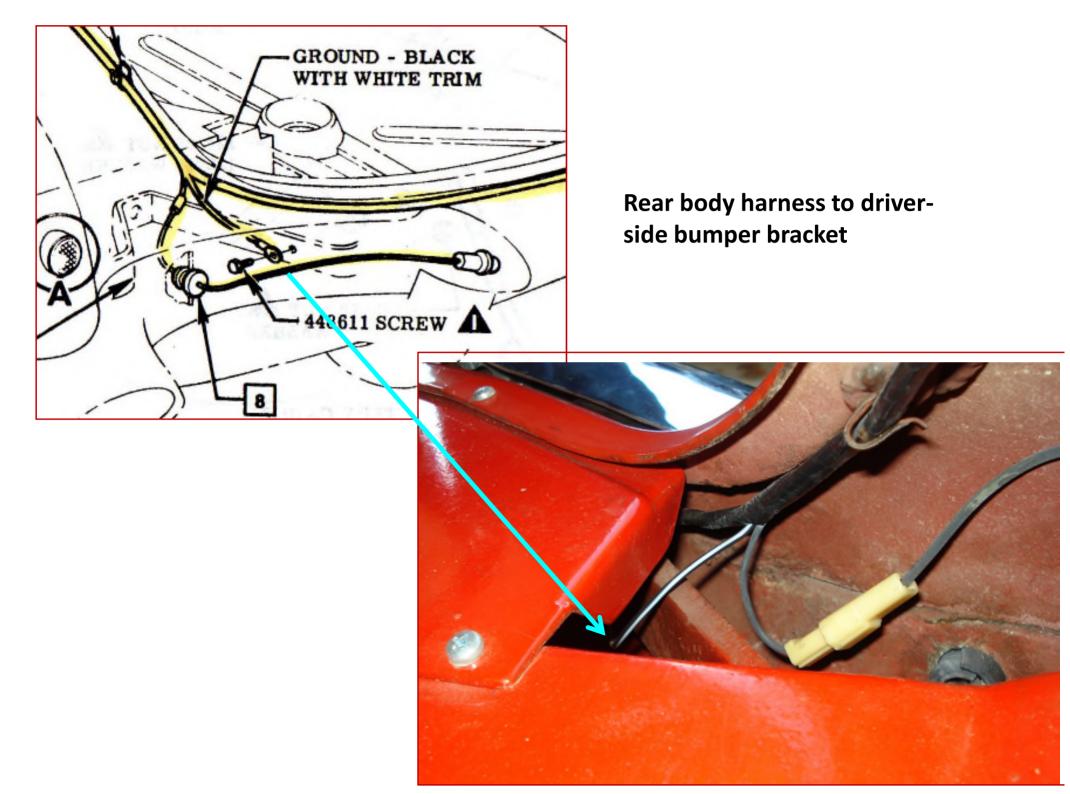

aps





### Throttle Linkage





## Exhaust Bracket Ground Straps







Note: this is an after-market radio

Wiper and radio grounds to psgr side valve cover







Note: all ground wires above are black. The colored lines are for tracing the routing.





Lft. Sig

(LtBI

Fuel

(Brn

Grnd.

Rear of

cluster

Note: I am not certain that this is the correct location for the ground to the cluster back.



Dash (Main) Harness ground to back of instrument cluster

Sw

# Ground from Dash (Main) Harness to heater name plate



This ground wire is in what I call the "radio/clock" group

GROUND WIRE

Fuel gauge sending unit ground (Blk/Wht) from harness. "Auxiliary" ground added to eliminate dancing fuel gauge.

Body wiring harness – rear lamp and license plate





Antenna Ground Strap









### Lectric Limited 1960 Corvette Harness Sets

http://www.lectriclimited.com/mainpage.htm

| 1960 CORVETTE WIRING HARNESSES - BASIC SET                                                         |                                                                                       |          |         | 1960 CORVETTE WIRING HARNESSES - DELUXE SET                    |                                                                                |   |   |
|----------------------------------------------------------------------------------------------------|---------------------------------------------------------------------------------------|----------|---------|----------------------------------------------------------------|----------------------------------------------------------------