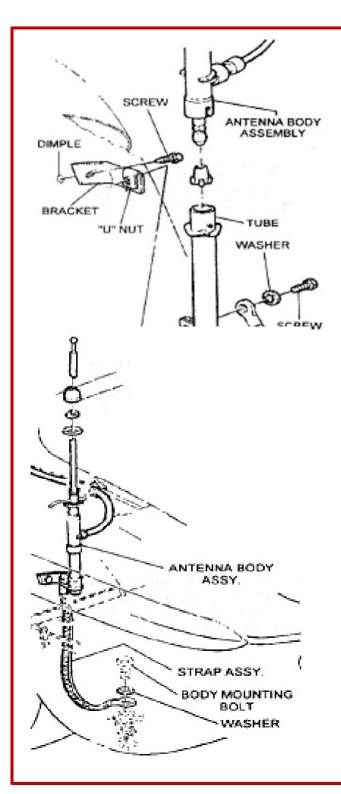

nd Straps





### Throttle Linkage





## Exhaust Bracket Ground Straps







Note: this is an after-market radio

Wiper and radio grounds to psgr side valve cover







Note: all ground wires above are black. The colored lines are for tracing the routing.





Lft. Sig

(LtBI

Fuel

(Brn

Grnd.

Rear of

cluster

Note: I am not certain that this is the correct location for the ground to the cluster back.



Dash (Main) Harness ground to back of instrument cluster

Sw

# Ground from Dash (Main) Harness to heater name plate



This ground wire is in what I call the "radio/clock" group

GROUND WIRE

Fuel gauge sending unit ground (Blk/Wht) from harness. "Auxiliary" ground added to eliminate dancing fuel gauge.

Body wiring harness – rear lamp and license plate





Antenna Ground Strap









### Lectric Limited 1960 Corvette Harness Sets

http://www.lectriclimited.com/mainpage.htm

| 1960 CORVETTE WIRING HARNESSES - BASIC SET                                                         |                                                                                       |          |         | 1960 CORVETTE WIRING HARNESSES - DELUXE SET                    |                                                                                |   |   |
|----------------------------------------------------------------------------------------------------|---------------------------------------------------------------------------------------|----------|---------|----------------------------------------------------------------|----------------------------------------------------------