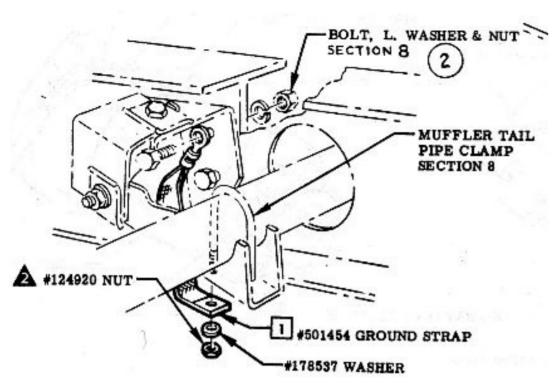

## Exhaust Bracket Ground Straps

Note: this is an after-market radio

Wiper and radio grounds to psgr side valve cover

Note: all ground wires above are black. The colored lines are for tracing the routing.