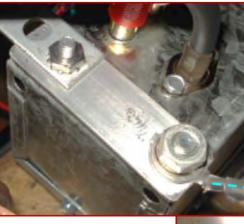

## Engine Mounting Bracket Ground Straps

### Throttle Linkage

## Exhaust Bracket Ground Straps

Note: this is an after-market radio

Wiper and radio grounds to psgr side valve cover

Note: all ground wires above are black. The colored lines are for tracing the routing.