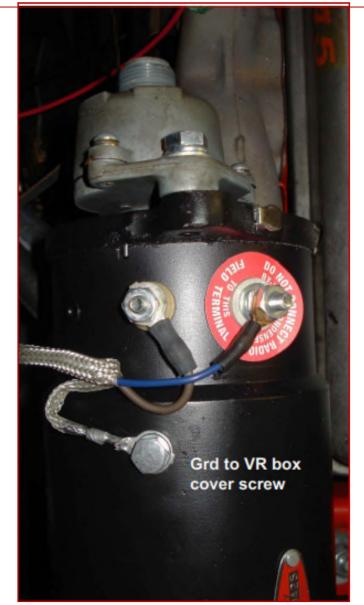

Voltage Regulator to Generator Ground

Wiring for 1960 Voltage Regulator

Blk/Wht ground from Dash (Main) harness through firewall to inboard rear valve cover screw on driver's side