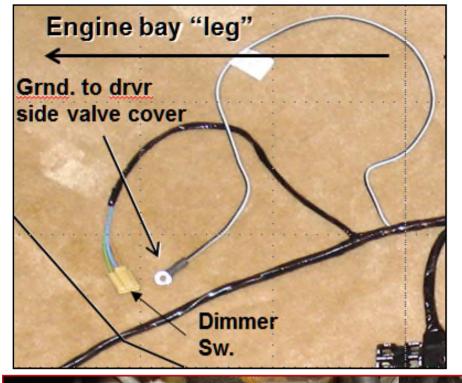

Ground Strap and other ground point locations – 1960 Corvette Dave Zuberer Note the information here is based on my 1960 A.I.M. and on connections I made during rewiring of our 1960, manual transmission car. The ground strap locations also match the information provided by Lectric Limited with the Deluxe Harness set that I purchased. I cannot vouch that all the locations are 100% correct nor that I have all that there are. I have arranged the materials essentially in a "front to rear" fashion.

Voltage Regulator to Generator Ground



Wiring for 1960 Voltage Regulator









Blk/Wht ground from Dash (Main) harness through firewall to inboard rear valve cover screw on driver's side



## Engine Mounting Bracket Ground Straps





### Throttle Linkage





## Exhaust Bracket Ground Straps







Note: this is an after-market radio

Wiper and radio grounds to psgr side valve cover







Note: all ground wires above are black. The colored lines are for tracing the routing.





Lft. Sig

(LtBI

Fuel

(Brn

Grnd.

Rear of

cluster

Note: I am not certain that this is the correct location for the ground to the cluster back.



Dash (Main) Harness ground to back of instrument cluster

Sw

# Ground from Dash (Main) Harness to heater name plate



This ground wire is in what I call the "radio/clock" group

GROUND WIRE

Fuel gauge sending unit ground (Blk/Wht) fr