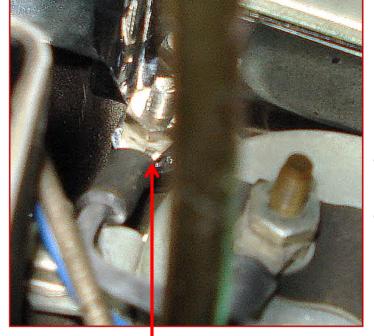

## Engine Mounting Bracket Ground Straps

### Throttle Linkage

## Exhaust Bracket Ground Straps

Note: this is an after-market radio

Wiper and radio grounds to psgr side valve cover

Note: all ground wires above are black. The colored lines are for tracing the routing.