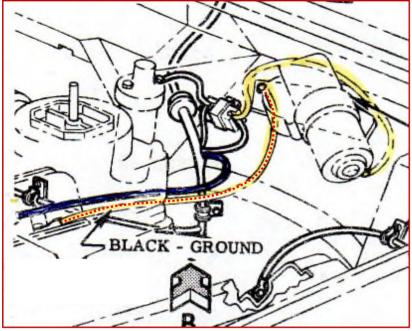

Voltage Regulator to Generator Ground

Wiring for 1960 Voltage Regulator

Blk/Wht ground from Dash (Main) harness through firewall to inboard rear valve cover screw on driver's side