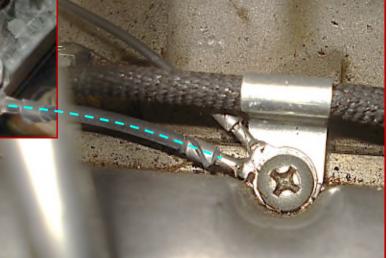

## Exhaust Bracket Ground Straps

Note: this is an after-market radio

Wiper and radio grounds to psgr side valve cover

Note: all ground wires above are black. The colored lines are for tracing the routing.