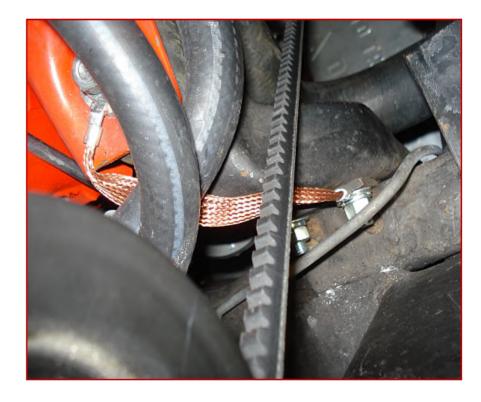

## Exhaust Bracket Ground Straps

Note: this is an after-market radio

Wiper and radio grounds to psgr side valve cover

Note: all ground wires above are black. The colored lines are for tracing the routing.