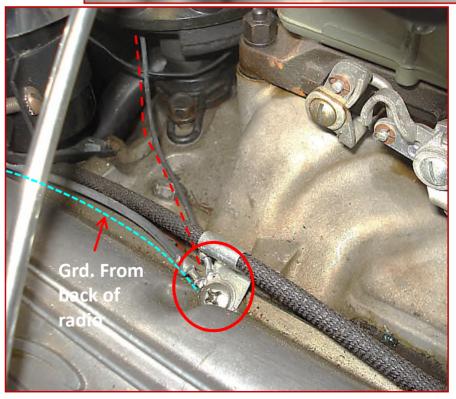

## Exhaust Bracket Ground Straps

Note: this is an after-market radio

Wiper and radio grounds to psgr side valve cover

Note: all ground wires above are black. The colored lines are for tracing the routing.