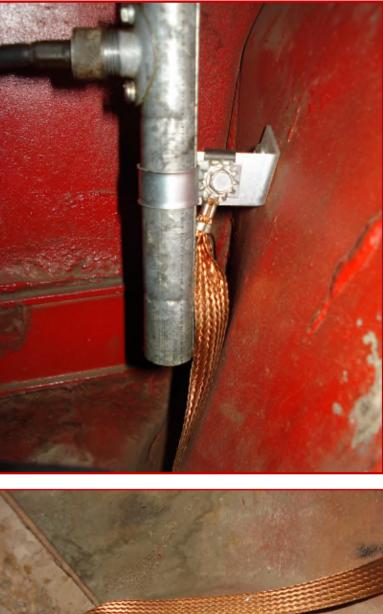

Straps





### Throttle Linkage





## Exhaust Bracket Ground Straps







Note: this is an after-market radio

Wiper and radio grounds to psgr side valve cover







Note: all ground wires above are black. The colored lines are for tracing the routing.





Lft. Sig

(LtBI

Fuel

(Brn

Grnd.

Rear of

cluster

Note: I am not certain that this is the correct location for the ground to the cluster back.



Dash (Main) Harness ground to back of instrument cluster

Sw

# Ground from Dash (Main) Harness to heater name plate



This ground wire is in what I call the "radio/clock" group

GROUND WIRE

Fuel gauge sending unit ground (Blk/Wht) from harness. "Auxiliary" ground added to eliminate dancing fuel gauge.

Body wiring harness – rear lamp and license plate





Antenna Ground Strap









### Lectric Limited 1960 Corvette Harness Sets

http://www.lectriclimited.com/mainpage.htm

| 1960 CORVETTE WIRING HARNESSES - BASIC SET                                                         |                                                                                       |          |         | 1960 CORVETTE WIRING HARNESSES - DELUXE SET                    |                                                                                |   |   |
|----------------------------------------------------------------------------------------------------|---------------------------------------------------------------------------------------|----------|---------|----------------------------------------------------------------|------------------------------------------------------------