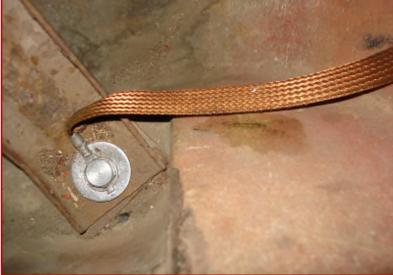

traps





### Throttle Linkage





## Exhaust Bracket Ground Straps







Note: this is an after-market radio

Wiper and radio grounds to psgr side valve cover







Note: all ground wires above are black. The colored lines are for tracing the routing.





Lft. Sig

(LtBI

Fuel

(Brn

Grnd.

Rear of

cluster

Note: I am not certain that this is the correct location for the ground to the cluster back.



Dash (Main) Harness ground to back of instrument cluster

Sw

# Ground from Dash (Main) Harness to heater name plate



This ground wire is in what I call the "radio/clock" group

GROUND WIRE

Fuel gauge sending unit ground (Blk/Wht) from harness. "Auxiliary" ground added to eliminate dancing fuel gauge.

Body wiring harness – rear lamp and license plate





Antenna Ground Strap









### Lectric Limited 1960 Corvette Harness Sets

http://www.lectriclimited.com/mainpage.htm

| 1960 CORVETTE WIRING HARNESSES - BASIC SET                                                         |                                                                                       |          |         | 1960 CORVETTE WIRING HARNESSES - DELUXE SET                    |                                                                                |   |   |
|----------------------------------------------------------------------------------------------------|---------------------------------------------------------------------------------------|----------|---------|----------------------------------------------------------------|--------------------------------------------------------------