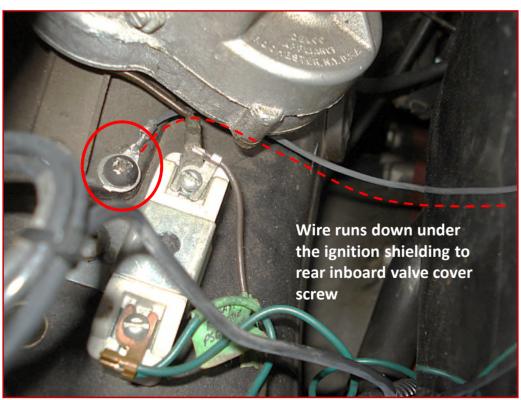

Voltage Regulator to Generator Ground

Wiring for 1960 Voltage Regulator

Blk/Wht ground from Dash (Main) harness through firewall to inboard rear valve cover screw on driver's side