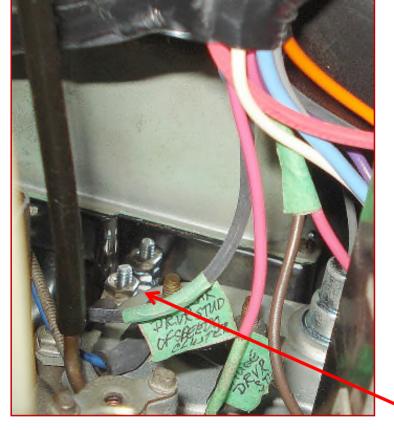

## Engine Mounting Bracket Ground Straps

### Throttle Linkage

## Exhaust Bracket Ground Straps

Note: this is an after-market radio

Wiper and radio grounds to psgr side valve cover

Note: all ground wires above are black. The colored lines are for tracing the routing.