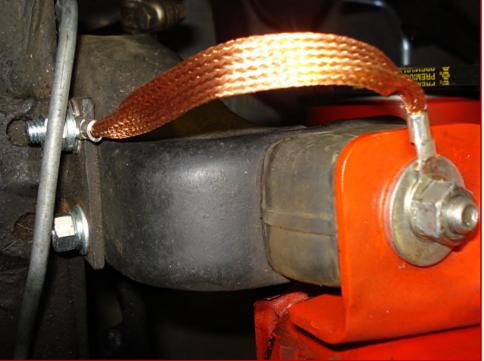

## Exhaust Bracket Ground Straps

Note: this is an after-market radio

Wiper and radio grounds to psgr side valve cover

Note: all ground wires above are black. The colored lines are for tracing the routing.