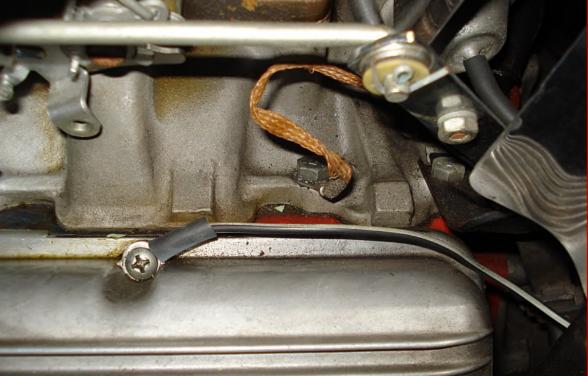

Ground Strap and other ground point locations – 1960 Corvette Dave Zuberer Note the information here is based on my 1960 A.I.M. and on connections I made during rewiring of our 1960, manual transmission car. The ground strap locations also match the information provided by Lectric Limited with the Deluxe Harness set that I purchased. I cannot vouch that all the locations are 100% correct nor that I have all that there are. I have arranged the materials essentially in a "front to rear" fashion.

Voltage Regulator to Generator Ground



Wiring for 1960 Voltage Regulator









Blk/Wht ground from Dash (Main) harness through firewall to inboard rear valve cover screw on driver's side



## Engine Mounting Bracket Ground Straps





### Throttle Linkage





## Exhaust Bracket Ground Straps







Note: this is an after-market radio

Wiper and radio grounds to psgr side valve cover







Note: all ground wires above are black. The colored lines are for tracing the routing.





Lft. Sig

(LtBI

Fuel

(Brn

Grnd.

Rear of

cluster

Note: I am not certain that this is the correct location for the ground to the cluster back.



Dash (Main) Harness ground to back of instrument cluster

Sw

# Ground from Dash (Main) Harness to heater name plate



This ground wire is in what I call the "radio/clock" group

GROUND WIRE

Fuel gauge sending unit ground (Blk/Wht) from h