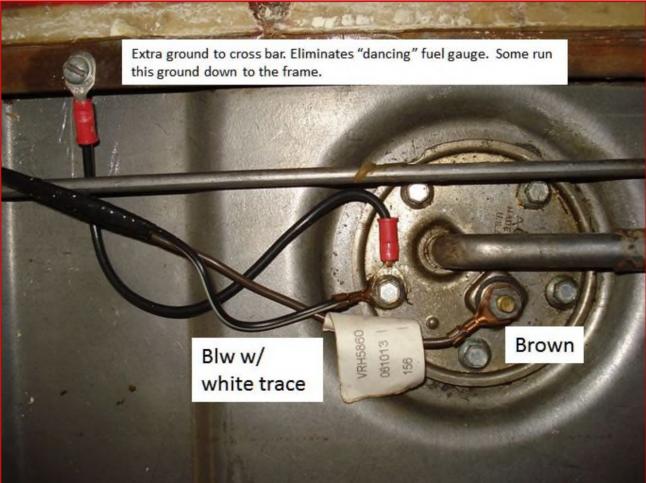

# Ground from Dash (Main) Harness to heater name plate

This ground wire is in what I call the "radio/clock" group

GROUND WIRE

Fuel gauge sending unit ground (Blk/Wht) from harness. "Auxiliary" ground added to eliminate dancing fuel gauge.