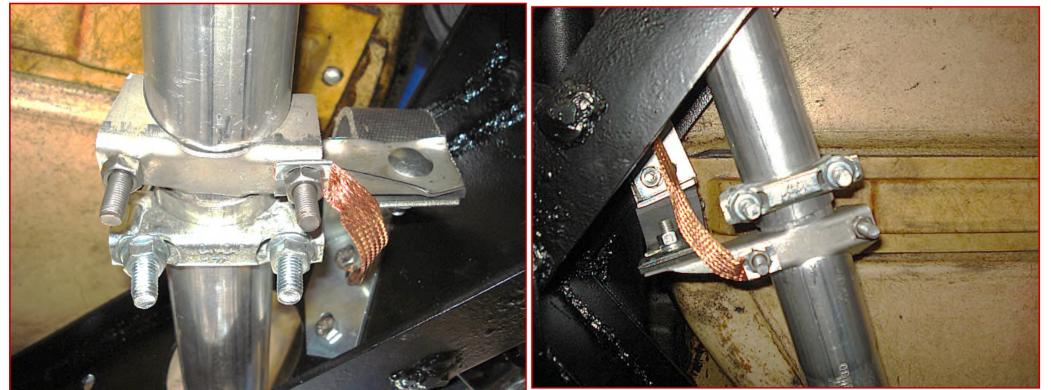

## Exhaust Bracket Ground Straps

Note: this is an after-market radio

Wiper and radio grounds to psgr side valve cover

Note: all ground wires above are black. The colored lines are for tracing the routing.