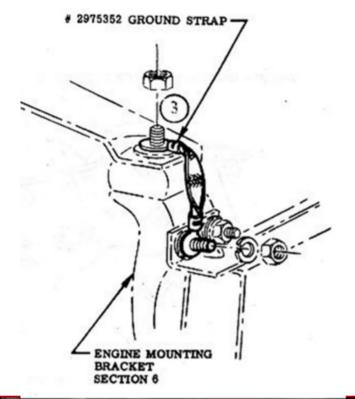

Ground Strap and other ground point locations – 1960 Corvette Dave Zuberer Note the information here is based on my 1960 A.I.M. and on connections I made during rewiring of our 1960, manual transmission car. The ground strap locations also match the information provided by Lectric Limited with the Deluxe Harness set that I purchased. I cannot vouch that all the locations are 100% correct nor that I have all that there are. I have arranged the materials essentially in a "front to rear" fashion.

Voltage Regulator to Generator Ground



Wiring for 1960 Voltage Regulator









Blk/Wht ground from Dash (Main) harness through firewall to inboard rear valve cover screw on driver's side



## Engine Mounting Bracket Ground Straps





### Throttle Linkage





## Exhaust Bracket Ground Straps







Note: this is an after-market radio

Wiper and radio grounds to psgr side valve cover







Note: all ground wires above are black. The colored lines are for tracing the routing.





Lft. Sig

(LtBI

Fuel

(Brn

Grnd.

Rear of

cluster

Note: I am not certain that this is the correct location for the ground to the cluster back.



Dash (Main) Harness ground to back of instrument cluster

Sw

# Ground from Dash (Main) Harness to heater name plate



This ground wire is in what I call the "radio/clock" group

GROUND WIRE

Fuel gauge sending unit ground (Blk/Wht) from harness. "Auxiliary" ground added to eliminate dancing fuel gauge.

Body wiring harness – rear lamp and license