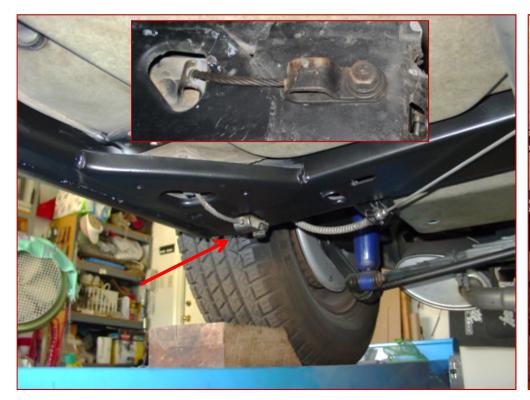

# Seat-belt attachment hardware 1965 Coupe

**Dave Zuberer** 

Seat belt in retractor pocket. Outboard driver side.

Inboard anchor on stud with nut

Outboard anchor attached to frame with "domed" hex-head bolt