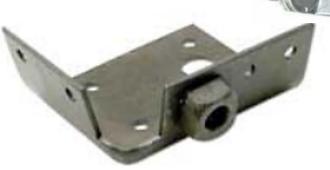

# Seat-belt attachment hardware 1965 Coupe

**Dave Zuberer** 

Seat belt in retractor pocket. Outboard driver side.

Inboard anchor on stud with nut

Outboard anchor attached to frame with "domed" hex-head bolt