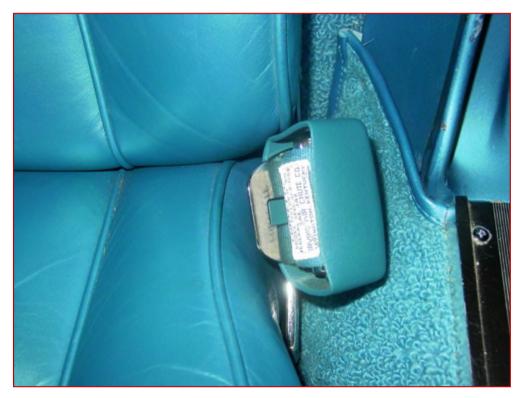

# Seat-belt attachment hardware 1965 Coupe

**Dave Zuberer** 

Seat belt in retractor pocket. Outboard driver side.

Inboard anchor on stud with nut

Outboard anchor attached to frame with "domed" hex-head bolt