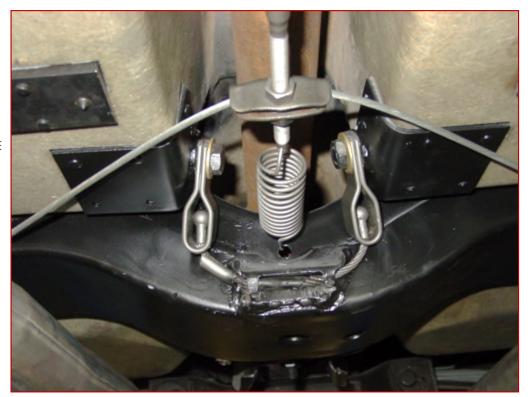

# Seat-belt attachment hardware 1965 Coupe

**Dave Zuberer** 

Seat belt in retractor pocket. Outboard driver side.

Inboard anchor on stud with nut

Outboard anchor attached to frame with "domed" hex-head bolt

# **SEAT BELT CENTER CABLE**

Paragon Number: 12468 GM Part Number: 3863625

Seat belt center cable.

Years: 1965 - 1969

Inboard seat belt anchors and mount plates

<u>E-mai</u>

f 💆 🗈