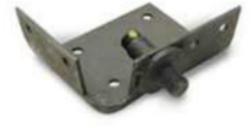

# **Underbody Seat Belt Reinforcement**

Paragon Number: 1875 GM Part Number: 3866033

Underbody seat belt reinforcement w/weld nuts. Outer, L.H.