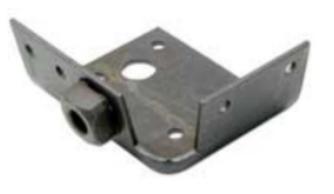

# **Jnderbody Seat Belt Reinforcement**

Paragon Number: 1874 3M Part Number: 3866034

Jnderbody seat belt reinforcement w/weld nuts. Outer, R.H.

**/ears** 1965 - 1967