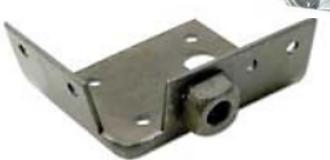

# UNDERBODY SEAT BELT REINFORCEMENT

Paragon Number: 1876 GM Part Number: 3863622

Underbody seat belt reinforcement, w/weld stud. R.H. Inner tunnel attaching.

UNDERBODY SEAT BELT REINFORCEMENT

f 💆

Paragon Number: 1877 GM Part Number: 3863621

Underbody seat belt reinforcement, w/weld stud. L.H. Inner tunnel attaching.

Years: 1965 - 1969