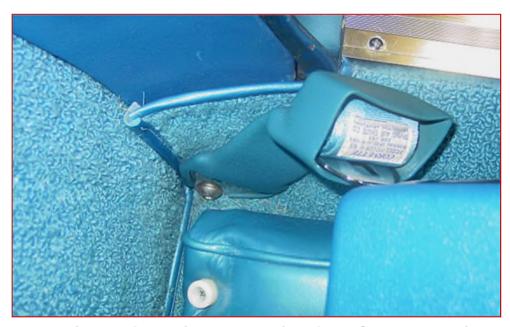

# Seat-belt attachment hardware 1965 Coupe

**Dave Zuberer** 

Seat belt in retractor pocket. Outboard driver side.

Inboard anchor on stud with nut

Outboard anchor attached to frame with "domed" hex-head bolt