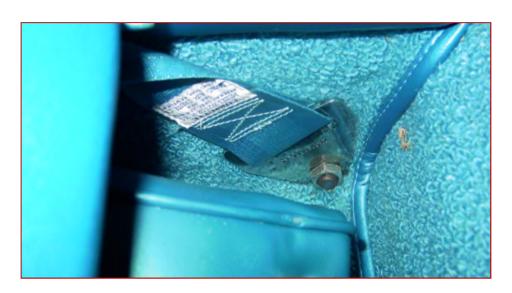

# UNDERBODY SEAT BELT REINFORCEMENT

Paragon Number: 1876 GM Part Number: 3863622

Underbody seat belt reinforcement, w/weld stud. R.H. Inner tunnel attaching.

UNDERBODY SEAT BELT REINFORCEMENT

f 💆

Paragon Number: 1877 GM Part Number: 3863621

Underbody seat belt reinforcement, w/weld stud. L.H. Inner tunnel attaching.

Years: 1965 - 1969