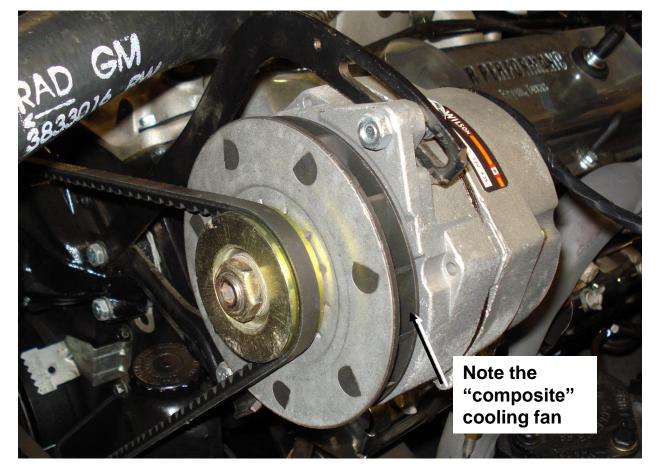

Conversion from a 10DN alternator with external voltage regulator to 10SI or 12SI internally regulated alternator using the Lectric Limited conversion kit.

**Dave Zuberer** 

The photos shown here were taken when we rewired our '65 A/C coupe and swapped out the alternator for a 12SI (3-wire, internally regulated) model. The harnesses were obtained from Lectric Limited along with their conversion harness for the alternator change.