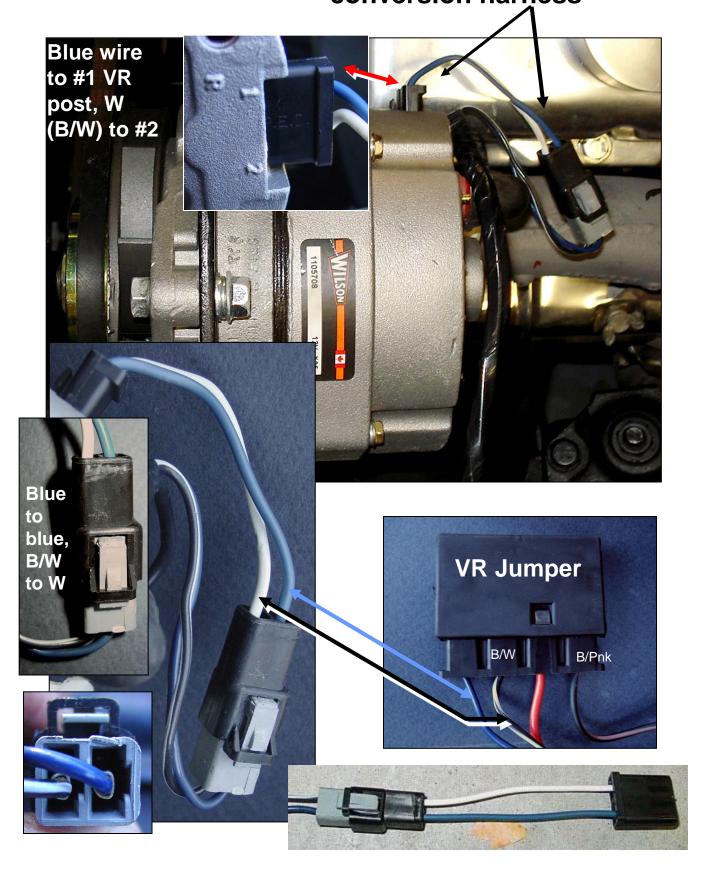

Conversion from a 10DN alternator with external voltage regulator to 10SI or 12SI internally regulated alternator using the Lectric Limited conversion kit.

**Dave Zuberer** 

The photos shown here were taken when we rewired our '65 A/C coupe and swapped out the alternator for a 12SI (3-wire, internally regulated) model. The harnesses were obtained from Lectric Limited along with their conversion harness for the alternator change.