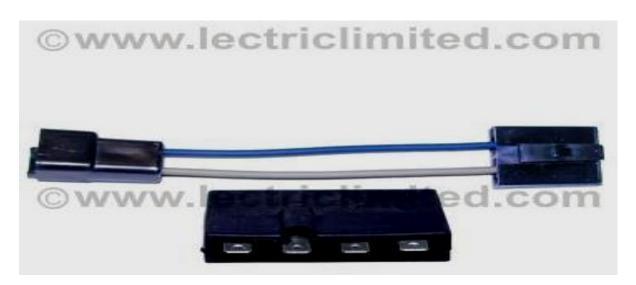

Conversion from a 10DN alternator with external voltage regulator to 10SI or 12SI internally regulated alternator using the Lectric Limited conversion kit.

**Dave Zuberer** 





The photos shown here were taken when we rewired our '65 A/C coupe and swapped out the alternator for a 12SI (3-wire, internally regulated) model. The harnesses were obtained from Lectric Limited along with their conversion harness for the alternator change.

There is an excellent article about the various Delco Remy alternators by Mark Hamilton at the MAD Enterprises web site which can be found at this link:

http://www.madelectrical.com/electricaltech/delcoremy.shtml





Lectric Ltd. 10DN to 10SI conversion harness