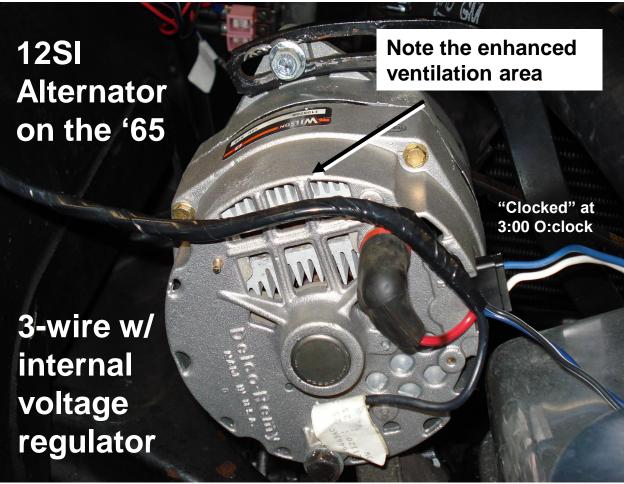

Conversion from a 10DN alternator with external voltage regulator to 10SI or 12SI internally regulated alternator using the Lectric Limited conversion kit.

**Dave Zuberer** 

The photos shown here were taken when we rewired our '65 A/C coupe and swapped out the alternator for a 12SI (3-wire, internally regulated) model. The harnesses were obtained from Lectric Limited along with their conversion harness for the alternator change.