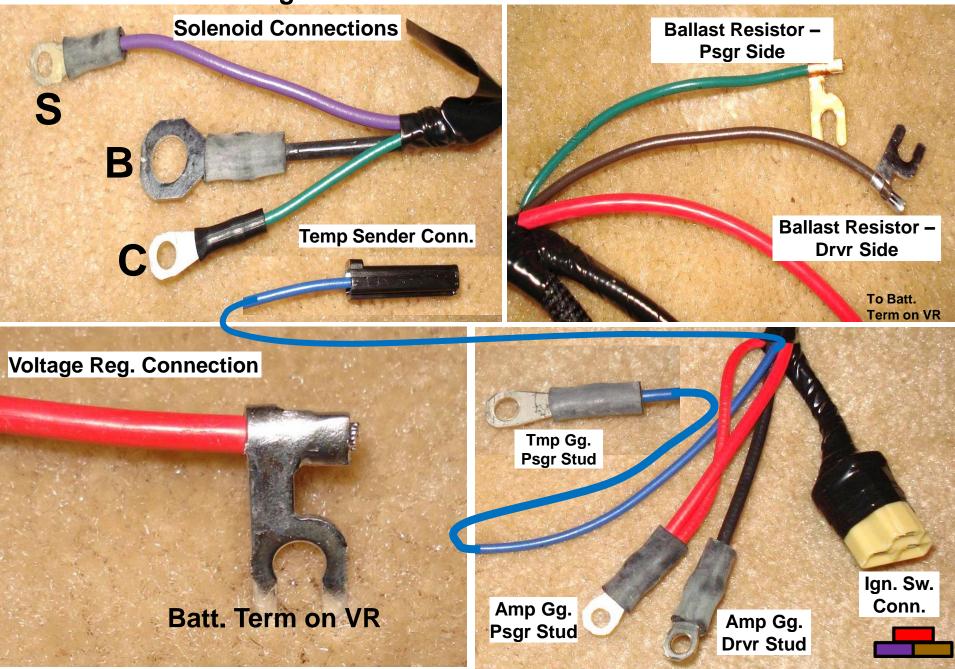

dash harness

**Clock Harness** 

Clock Harn. Conn.

Radio

Courtesy Light Ground

Heater (Brn)

4

Psgr. Courtesy Lamp Sw. Conn. W and Blk/W

Pg. 4

Ground from dash harness to back of clock/radio/heater control panel



## **Regulator to Generator Harness**



Wiring for 1960 Voltage Regulator

Regulator "A" Armature term. (Brn)



Grd to VR box

Generator "A" Armature term.

Regulator "F" Field term. (DkBl)

Regulator mount screw grnd.

Generator "F" Field term.

Regulator bolt grnd.

Horn Wire Connector

Turn Signal Connectors

10









Panel

Lamp

Back

Temp Gauge Drvr Stud Pink

Front

Fuel Gauge Drvr Stud Pink Stud k

Cig. Lighter Conn.

11211

Grd.

Fuel Gauge Psgr Stud (Brn)

Drvr Turn Sig. (LtBl)

Pg. 8

## **Rear body/lamp harness**





## **Ignition Harness Connectors**



Pg. 12