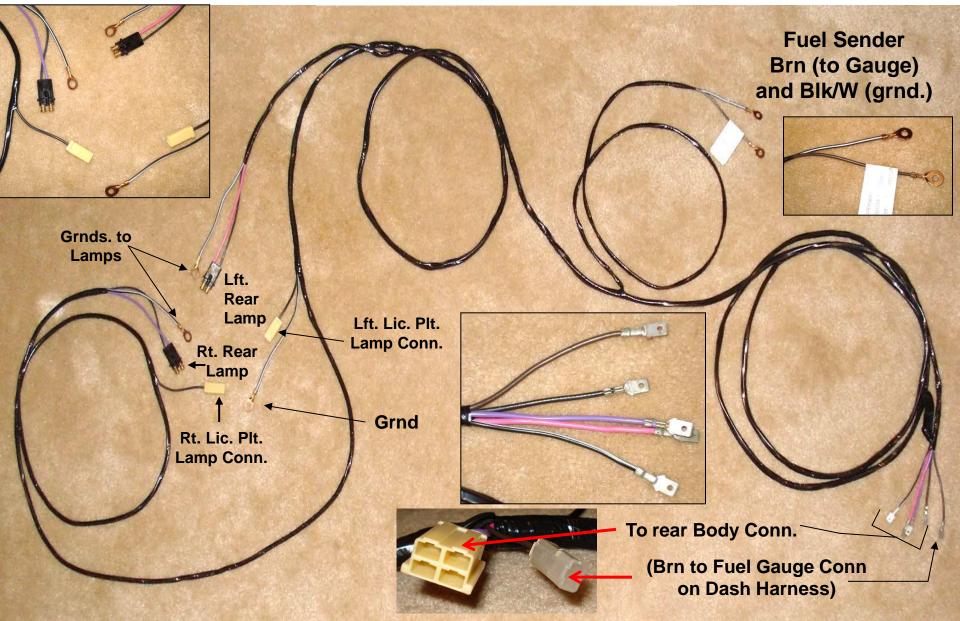

rn from rear body harness

Right side of dash harness

**Clock Harness** 

Clock Harn. Conn.

Radio

Courtesy Light Ground

Heater (Brn)

4

Psgr. Courtesy Lamp Sw. Conn. W and Blk/W

Pg. 4

Ground from dash harness to back of clock/radio/heater control panel



## **Regulator to Generator Harness**



Wiring for 1960 Voltage Regulator

Regulator "A" Armature term. (Brn)



Grd to VR box

Generator "A" Armature term.

Regulator "F" Field term. (DkBl)

Regulator mount screw grnd.

Generator "F" Field term.

Regulator bolt grnd.

Horn Wire Connector

Turn Signal Connectors

10









Panel

Lamp

Back

Temp Gauge Drvr Stud Pink

Front

Fuel Gauge Drvr Stud Pink Stud k

Cig. Lighter Conn.

11211

Grd.

Fuel Gauge Psgr Stud (Brn)

Drvr Turn Sig. (LtBl)

Pg. 8

## **Rear body/lamp harness**





## **Ignition Harness Connectors**



Pg. 12