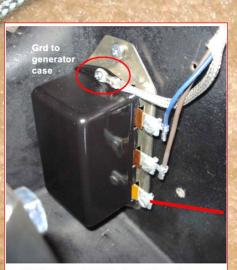

## **Regulator to Generator Harness**

Wiring for 1960 Voltage Regulator

Regulator "A" Armature term. (Brn)

Grd to VR box

Generator "A" Armature term.

Regulator "F" Field term. (DkBl)

Regulator mount screw grnd.