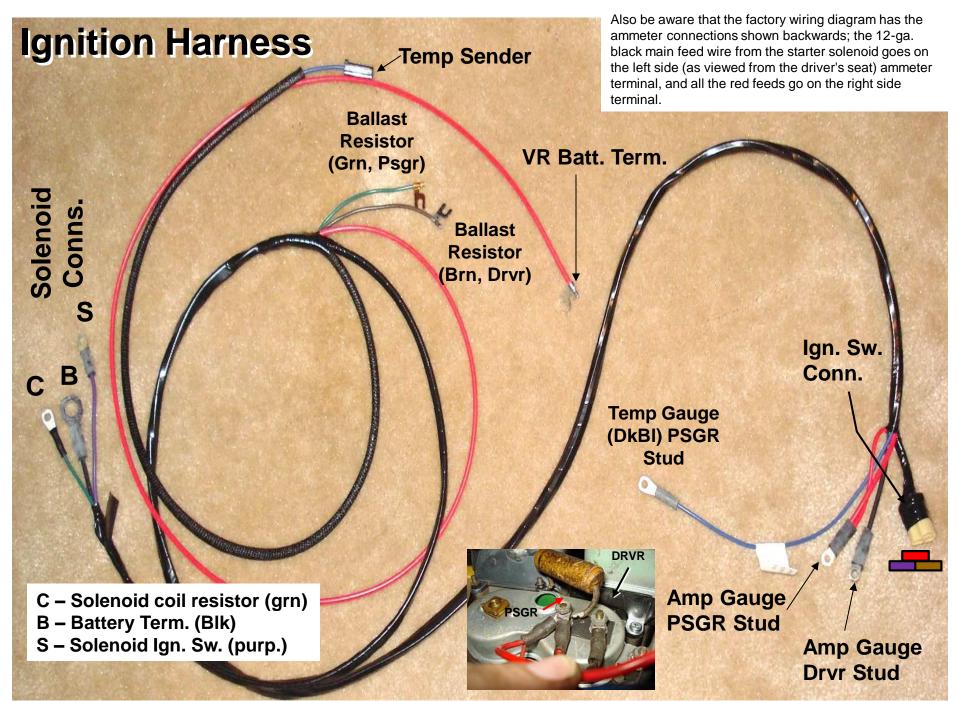

from rear body harness

Right side of dash harness

**Clock Harness** 

Clock Harn. Conn.

Radio

Courtesy Light Ground

Heater (Brn)

4

Psgr. Courtesy Lamp Sw. Conn. W and Blk/W

Pg. 4

Ground from dash harness to back of clock/radio/heater control panel



## **Regulator to Generator Harness**



Wiring for 1960 Voltage Regulator

Regulator "A" Armature term. (Brn)



Grd to VR box

Generator "A" Armature term.

Regulator "F" Field term. (DkBl)

Regulator mount screw grnd.

Generator "F" Field term.

Regulator bolt grnd.

Horn Wire Connector

Turn Signal Connectors

10









Panel

Lamp

Back

Temp Gauge Drvr Stud Pink

Front

Fuel Gauge Drvr Stud Pink Stud k

Cig. Lighter Conn.

11211

Grd.

Fuel Gauge Psgr Stud (Brn)

Drvr Turn Sig. (LtBl)

Pg. 8

## **Rear body/lamp harness**





## **Ignition Harness Connectors**



Pg. 12