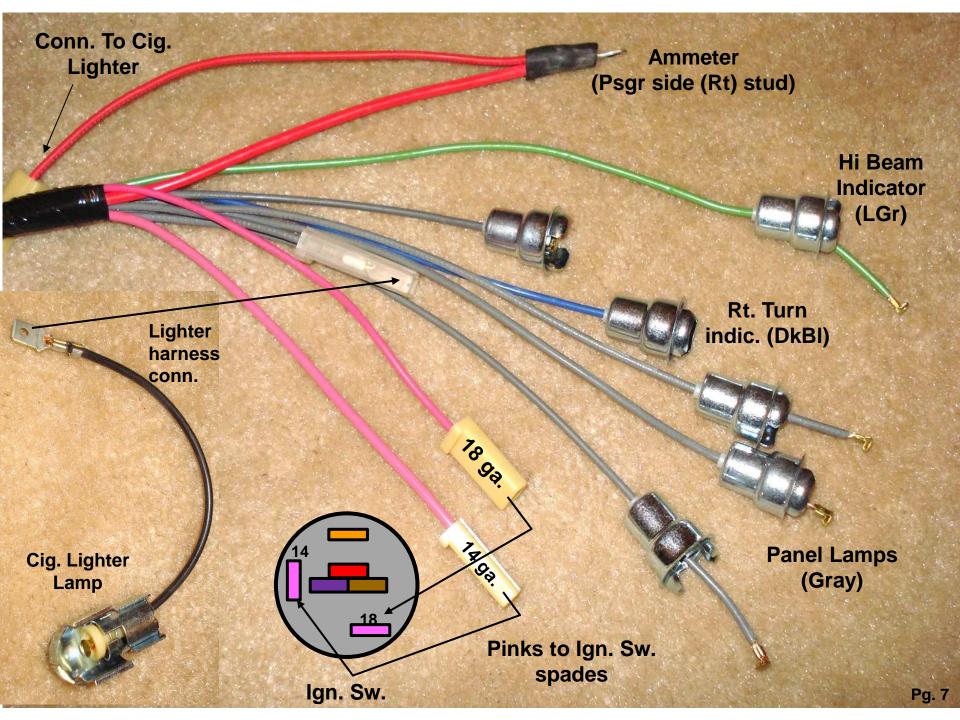

Temp Gauge Drvr Stud Pink

Front

Fuel Gauge Drvr Stud Pink Stud k

Cig. Lighter Conn.

11211

Grd.

Fuel Gauge Psgr Stud (Brn)

Drvr Turn Sig. (LtBl)