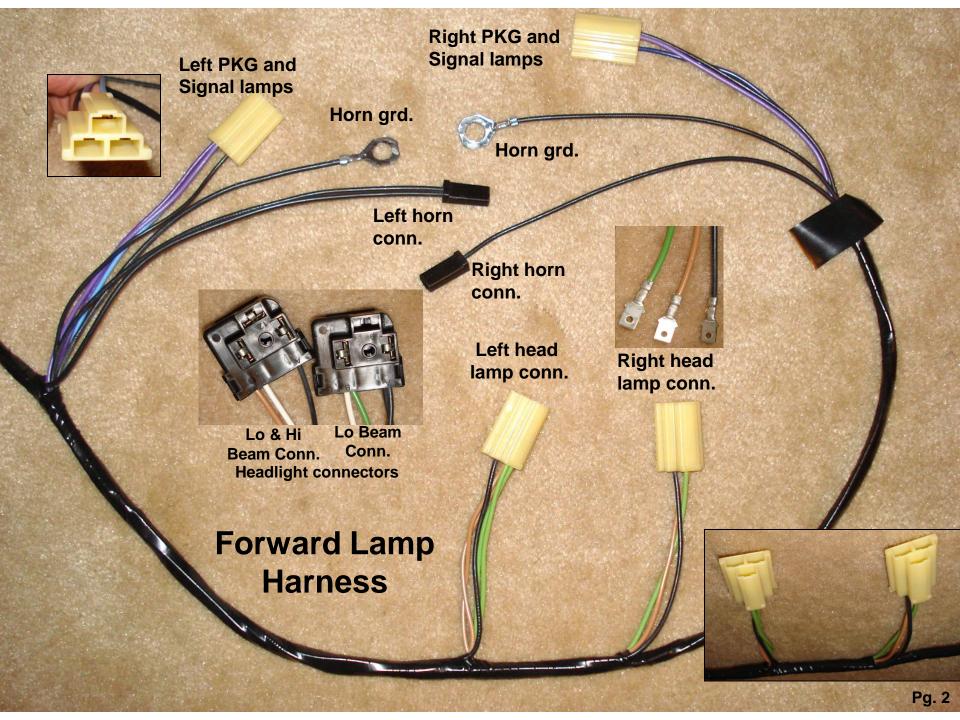

Generator "F" Field term.

Regulator bolt grnd.

Horn Wire Connector

Turn Signal Connectors

10

Panel

Lamp

Back