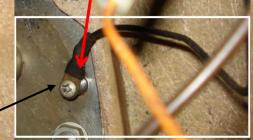

## **Regulator to Generator Harness**

Wiring for 1960 Voltage Regulator

Regulator "A" Armature term. (Brn)

Grd to VR box

Generator "A" Armature term.

Regulator "F" Field term. (DkBl)

Regulator mount screw grnd.