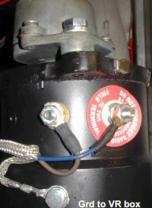

## **Regulator to Generator Harness**

Wiring for 1960 Voltage Regulator

Regulator "A" Armature term. (Brn)

Grd to VR box

Generator "A" Armature term.

Regulator "F" Field term. (DkBl)

Regulator mount screw grnd.