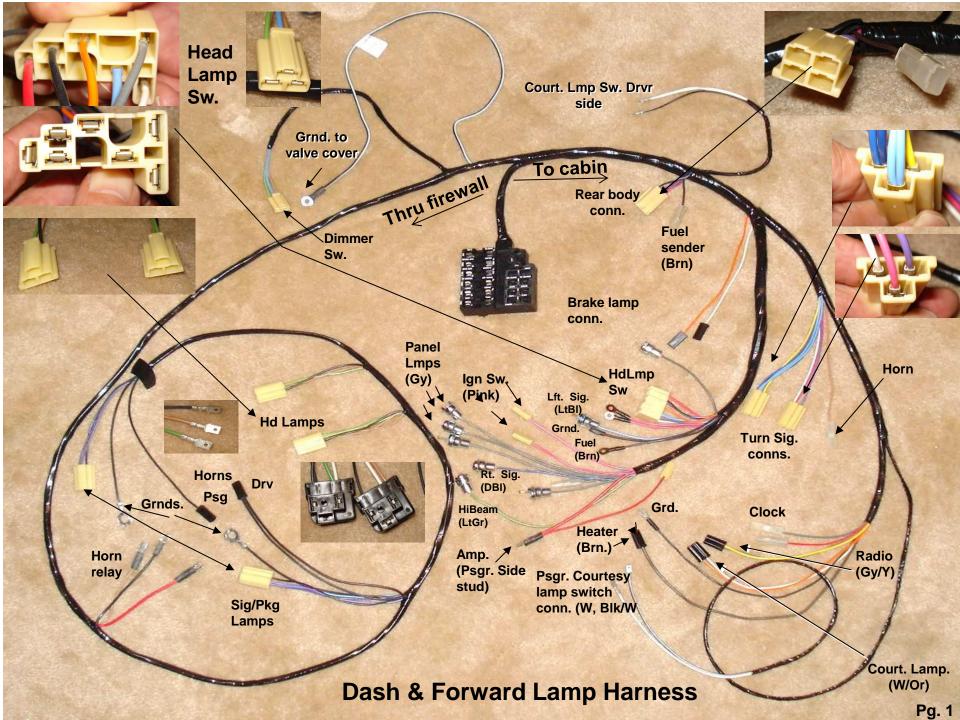

Wiring Connections 1960 Manual Trans Manual Windows Manual Top

**Rear Body** 

Conn.

Brake Lamp Sw. (W and Or)

Pg. 3

Fuel Sender (Brn) Connect to Brn from rear body harness

Right side of dash harness

**Clock Harness** 

Clock Harn. Conn.

Radio

Courtesy Light Ground

Heater (Brn)

4

Psgr. Courtesy Lamp Sw. Conn. W and Blk/W

Pg. 4

Ground from dash harness to back of clock/radio/heater control panel