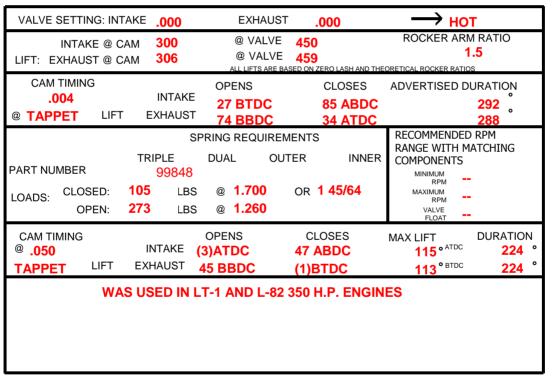

## **CRANE** CAMSHAFT SPECIFICATION CARD

| PART NUMBER:  | 11-3896962             | ENGINE TYPE: | HYDRAULIC BLUEPRINTED |
|---------------|------------------------|--------------|-----------------------|
| GRINDNO:      | 3896962                |              |                       |
| ENGINE IDENT: | CHEVY 57-87 V8 262-400 | ALSO 87-95   | TRUCK                 |
|               | (350 H.P. 350 CU.IN.)  |              |                       |