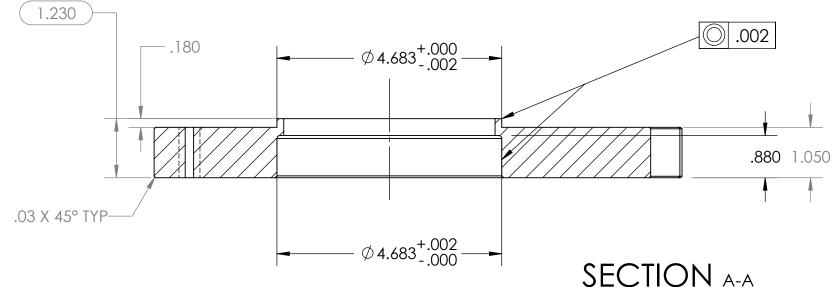

|               | atWork,LLC       |                 |            | ADAPTER PLATE |              |     |   | A |
|---------------|------------------|-----------------|------------|---------------|--------------|-----|---|---|
| _             | DRAWN            | MATERIAL        |            | CLIENT        | RANDOLPH     |     |   | - |
|               | DAVID            | ALUM 6061-T6    | SIZE       | DWG. NO.      |              | REV | - |   |
|               | COLOR<br>NATURAL |                 |            | <b>C</b> 00   | 001          |     | 1 |   |
| CLEAR ANODIZE |                  | DATE 11/17/2021 | SCALE: 1:2 |               | SHEET 2 OF 2 |     | _ |   |
|               | 3                |                 | 2          | 1             |              | 1   |   | - |