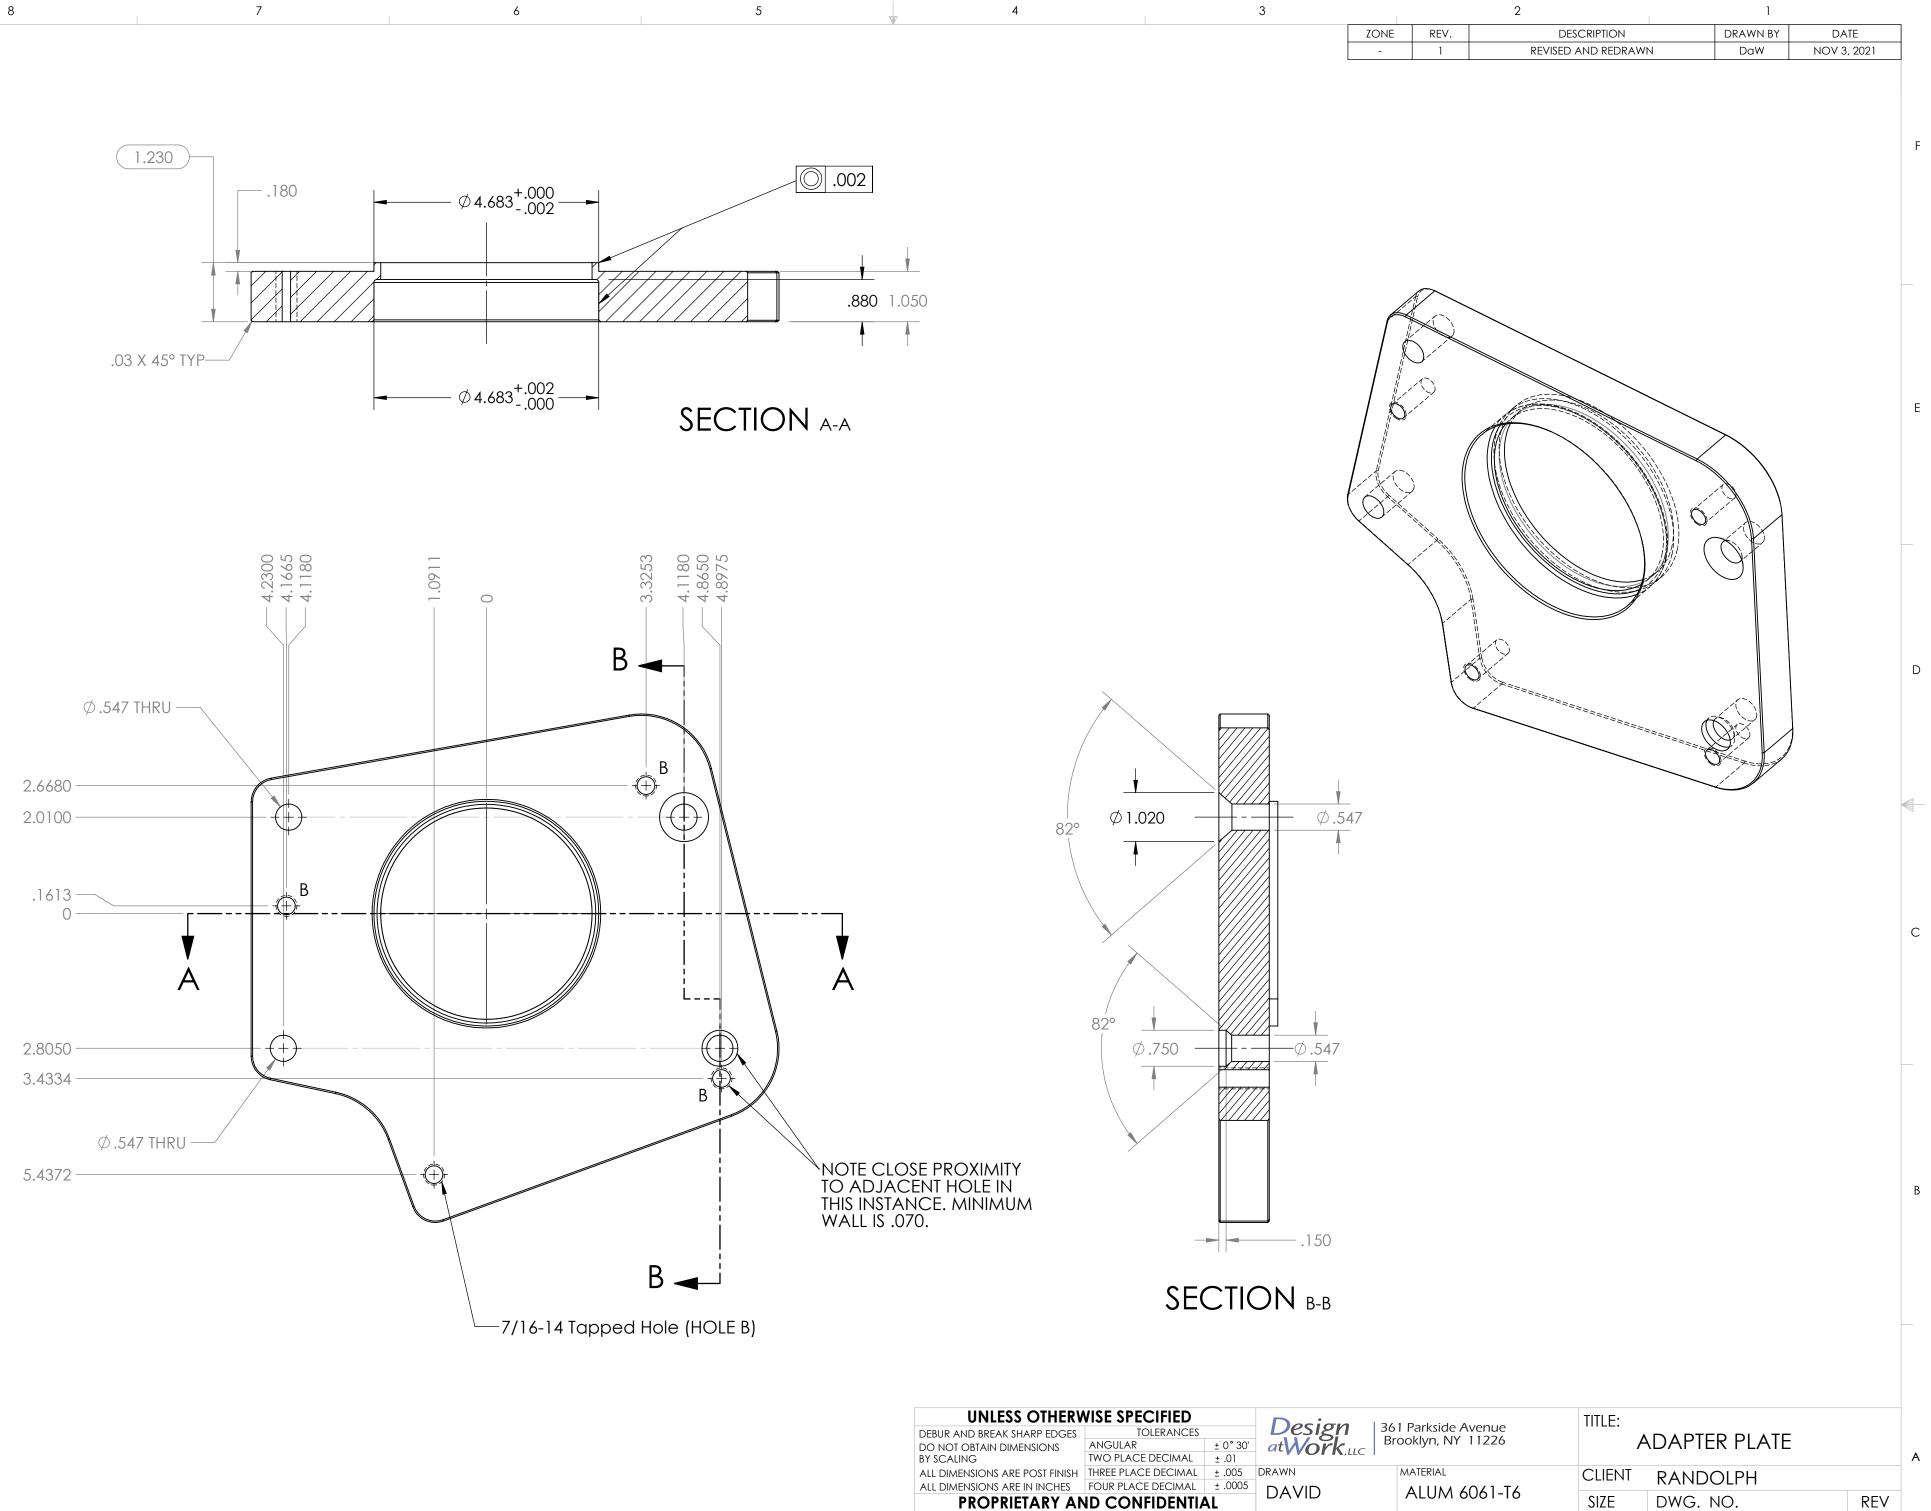

|               | atWork,LLC       |                 |            | ADAPTER PLATE |              |     |   | A |
|---------------|------------------|-----------------|------------|---------------|--------------|-----|---|---|
| _             | DRAWN            | MATERIAL        |            | CLIENT        | RANDOLPH     |     |   | - |
|               | DAVID            | ALUM 6061-T6    | SIZE       | DWG. NO.      |              | REV | - |   |
|               | COLOR<br>NATURAL |                 |            | <b>C</b> 00   | 001          |     | 1 |   |
| CLEAR ANODIZE |                  | DATE 11/17/2021 | SCALE: 1:2 |               | SHEET 2 OF 2 |     | _ |   |
|               | 3                |                 | 2          | 1             |              | 1   |   | - |