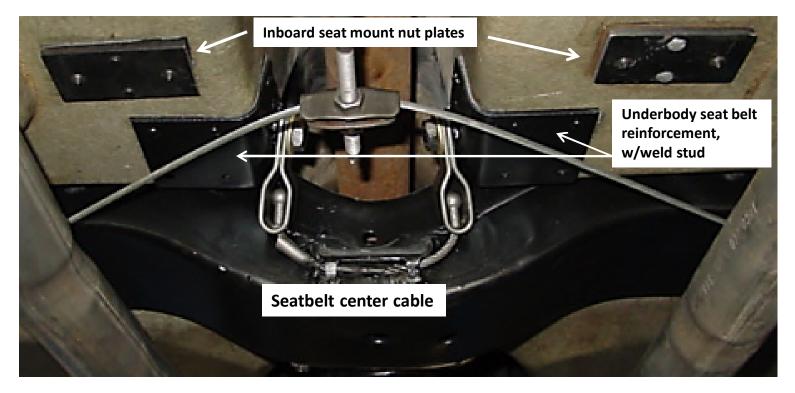

## Seat-belt-anchor cables

| CHEVROLET MOTOR DIVISION, GMC.   | UPC        | DATE SYM   | PEVISION RECORD    | ANTIN. | DO 65 |
|----------------------------------|------------|------------|--------------------|--------|-------|
| UNDERBOOY - SEAT MOUNTING        | BOLT       | 6.26-64 /  | PLATE DWG. REVISED | =      | 741   |
| ATTACHMENTS & SPLASH SHIELD BAKE | 1 WELD     | -          | (4) PLACES         | 士      |       |
| 19000                            |            | 10-12-64 3 | PLATE DWG. REVISED | - Camp | VII.  |
| 19000                            | A2         | 1          | (2) PLACES         | +      | 1-14  |
| DWG 74 REF: 82.00 L- L-          | 22.        | -          |                    | +      |       |
| DATE REL. 6-4                    | XI SHEET I |            | 1                  | 1      |       |