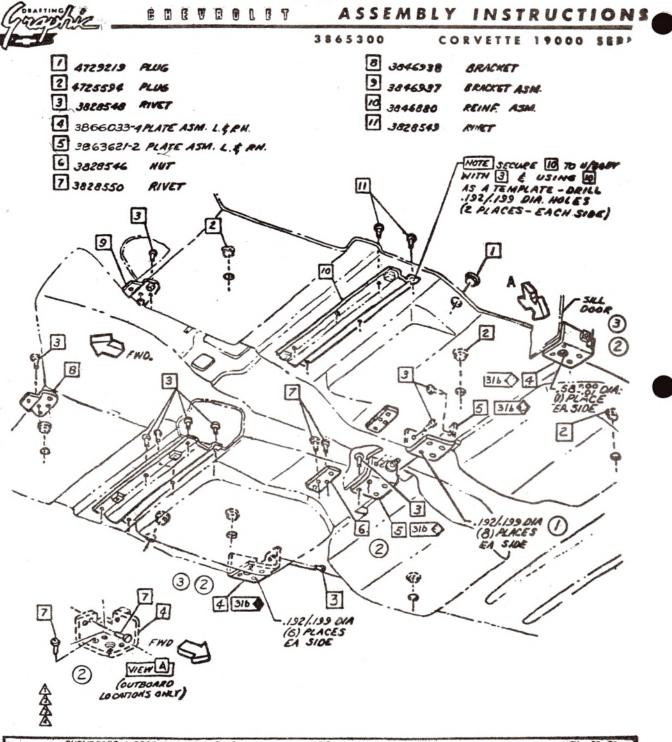

## ASSEMBLY INSTRUCTIONS

3865300

CORVETTE 19000 SERIES

3863372 SCREW ASM. WASHER

6 3828546 NUT

2384772

3 7 3847757

SCREW ASM.

3847758 SCREW ASM £ 3846885 BRACKET 3797491 PLATE

| . CHEVROLET MOTOR DIVISION, GMC.                    | UPC   | DATE S                       | THE PEVISION RECORD                                          | AUTH.                   | DA       | CK |
|-----------------------------------------------------|-------|------------------------------|--------------------------------------------------------------|-------------------------|----------|----|
| SEAT ASSEMBLY<br>& INSTALLATION                     | SEATS | 5-13-64<br>1-5-54<br>2-11-63 | 1 DIM EN FEMORED<br>E WAS 3419275 WASHER<br>E 172M (T) ADDED | 65584<br>/6089<br>6889s | BR<br>JM | CI |
| 19000<br>DWG FS1: 5-244/CrREF Prol. Jl. L- 70856 L- | J4    | 4-8-65                       | 4 CEAF DRAWING REVISEO                                       | 16117                   | 36       | CI |