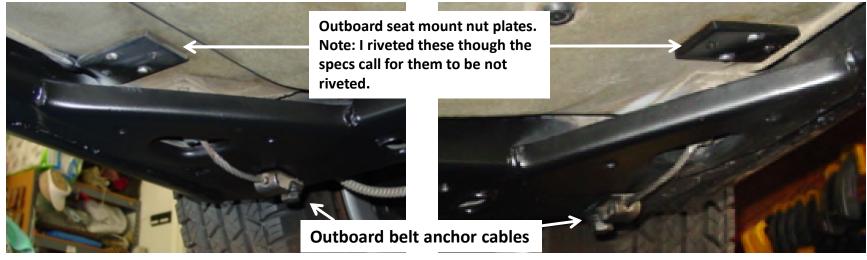

## Seat-belt-anchor cables

| CHEVROLET MOTOR DIVISION, GMC.   | UPC        | DATE SYM   | PEVISION RECORD    | ANTIN. | DO 65 |
|----------------------------------|------------|------------|--------------------|--------|-------|
| UNDERBOOY - SEAT MOUNTING        | BOLT       | 6.26-64 /  | PLATE DWG. REVISED | =      | 741   |
| ATTACHMENTS & SPLASH SHIELD BAKE | 1 WELD     | -          | (4) PLACES         | 士      |       |
| 19000                            |            | 10-12-64 3 | PLATE DWG. REVISED | - Camp | VII.  |
| 19000                            | A2         | 1          | (2) PLACES         | +      | 1-14  |
| DWG 74 REF: 82.00 L- L-          | 22.        | -          |                    | +      |       |
| DATE REL. 6-4                    | XI SHEET I |            | 1                  | 1      |       |