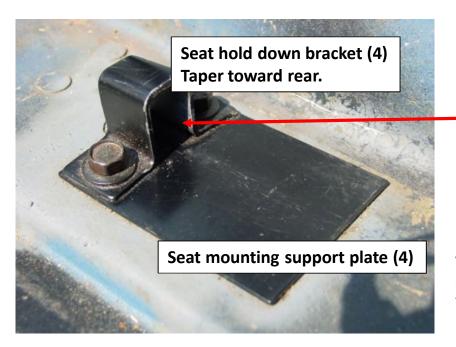

## **Seat and Seat Belt Mounting Hardware for a 1965 coupe**

Passenger-side front seat mounting plate

See 65 Aim Sheet J4 below

The seat tracks just slide into these rear brackets. To remove the seats just remove the two front hold down bolts, raise the seat front slightly and pull the seat assembly forward. To get the best access to the front bolts, move your seat all the way back.