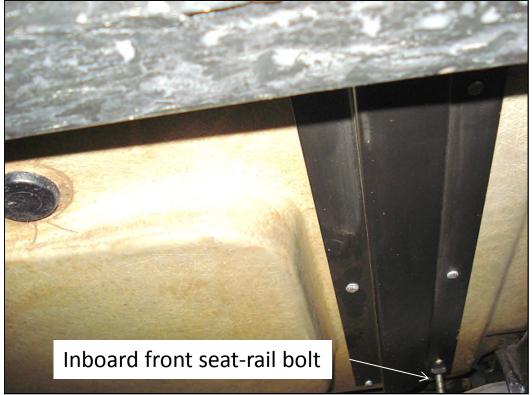

## **Seat and Seat Belt Mounting Hardware for a 1965 coupe**

Passenger-side front seat mounting plate

See 65 Aim Sheet J4 below

The seat tracks just slide into these rear brackets. To remove the seats just remove the two front hold down bolts, raise the seat front slightly and pull the seat assembly forward. To get the best access to the front bolts, move your seat all the way back.