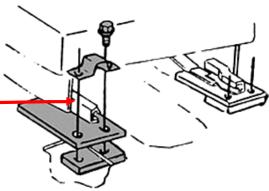

## **Seat and Seat Belt Mounting Hardware for a 1965 coupe**

Passenger-side front seat mounting plate

See 65 Aim Sheet J4 below

The seat tracks just slide into these rear brackets. To remove the seats just remove the two front hold down bolts, raise the seat front slightly and pull the seat assembly forward. To get the best access to the front bolts, move your seat all the way back.