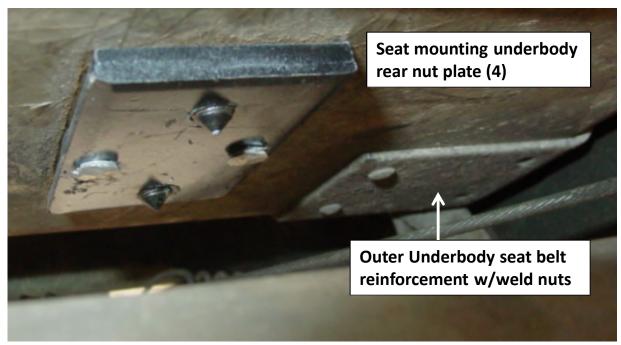

## Seat-belt-anchor cables

| CHEVROLET MOTOR DIVISION, GMC.   | UPC        | DATE SYM   | PEVISION RECORD    | ANTIN. | DO 65 |
|----------------------------------|------------|------------|--------------------|--------|-------|
| UNDERBOOY - SEAT MOUNTING        | BOLT       | 6.26-64 /  | PLATE DWG. REVISED | =      | 741   |
| ATTACHMENTS & SPLASH SHIELD BAKE | 1 WELD     | -          | (4) PLACES         | 士      |       |
| 19000                            |            | 10-12-64 3 | PLATE DWG. REVISED | - Camp | VII.  |
| 19000                            | A2         | 1          | (2) PLACES         | +      | 1-14  |
| DWG 74 REF: 82.00 L- L-          | 22.        | -          |                    | +      |       |
| DATE REL. 6-4                    | XI SHEET I |            | 1                  | 1      |       |