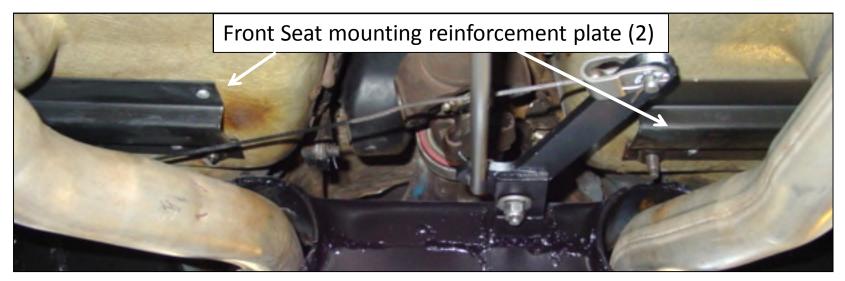

## **Seat and Seat Belt Mounting Hardware for a 1965 coupe**

Passenger-side front seat mounting plate

See 65 Aim Sheet J4 below

The seat tracks just slide into these rear brackets. To remove the seats just remove the two front hold down bolts, raise the seat front slightly and pull the seat assembly forward. To get the best access to the front bolts, move your seat all the way back.