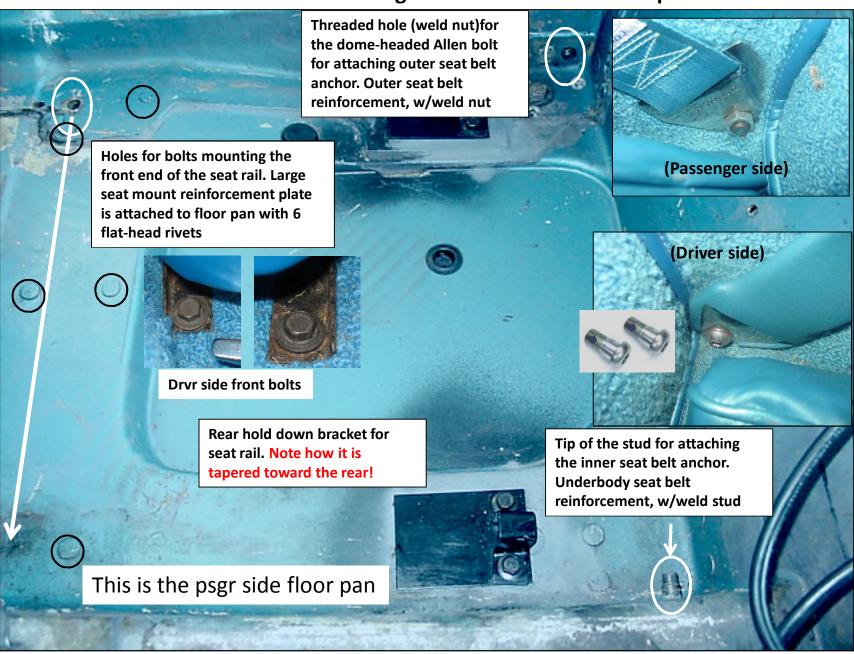

## **Seat and Seat Belt Mounting Hardware for a 1965 coupe**

Passenger-side front seat mounting plate

See 65 Aim Sheet J4 below

The seat tracks just slide into these rear brackets. To remove the seats just remove the two front hold down bolts, raise the seat front slightly and pull the seat assembly forward. To get the best access to the front bolts, move your seat all the way back.

**Driver-side front bolts** 