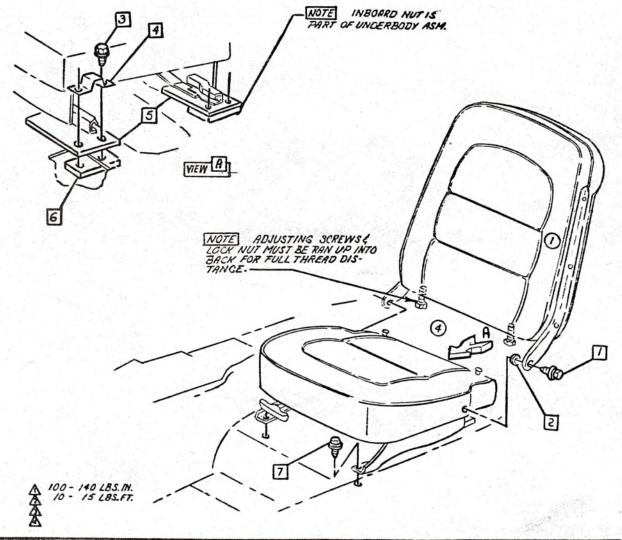

## **Seat and Seat Belt Mounting Hardware for a 1965 coupe**

Passenger-side front seat mounting plate

See 65 Aim Sheet J4 below

The seat tracks just slide into these rear brackets. To remove the seats just remove the two front hold down bolts, raise the seat front slightly and pull the seat assembly forward. To get the best access to the front bolts, move your seat all the way back.

**Driver-side front bolts** 

3847758 SCREW ASM £ 3846885 BRACKET 3797491 PLATE

| . CHEVROLET MOTOR DIVISION, GMC.                    | UPC   | DATE S                       | THE PEVISION RECORD                                          | AUTH.                   | DA       | CK |
|-----------------------------------------------------|-------|------------------------------|--------------------------------------------------------------|-------------------------|----------|----|
| SEAT ASSEMBLY<br>& INSTALLATION                     | SEATS | 5-13-64<br>1-5-54<br>2-11-63 | 1 DIM EN FEMORED<br>E WAS 3419275 WASHER<br>E 172M (T) ADDED | 65584<br>/6089<br>6889s | BR<br>JM | CI |
| 19000<br>DWG FS1: 5-244/CrREF Prol. Jl. L- 70856 L- | J4    | 4-8-65                       | 4 CEAF DRAWING REVISEO                                       | 16117                   | 36       | CI |