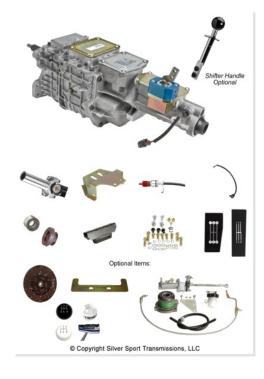

## 1968-1982 CORVETTE PERFECTFIT™ KITS

Our PerfectFit™ kit is the best upgrade you can do to your Corvette!

Increase the performance and drivability of your Corvette by converting to a modern 5 speed overdrive.

## SST transmission and installation kits provide:

- SST PerfectFit™ Tremec TKO 5 speed transmission (wide and close ratio options available) Perfect shifter positioning standard with quick detach shifter for easy installation. Shifter does not require re-sealing like other offset shifters on the market.
- Complete driveshaft with dynamic balance certification and premium solid u-joints - quick release yoke for easy installation/removal.
- Crossmember adapter no crossmember cutting required.
- Rubber isolator mount
- Calibrated speedometer cable or electronic speedometer connector—your choice.
- Reverse light connector
- Needle roller pilot bearing pre-lubed and long life.
- All installation hardware included packaged for easy identification
- Console shift pattern plate maintains factory appearance.
- Installation manual including free lifetime tech support.
- 12 month product warranty includes 24 month activation delay so you can finish your project.

Manual to manual and automatic to manual kits available.

Optional accessories for new builds or automatic cars:

Kits in stock - deposits are never required!

www.shiftsst.com info@shiftsst.com

Ph 1.844.609.8187 Fx 865.609.8287 2250 Stock Creek Blvd—Rockford, TN 37853