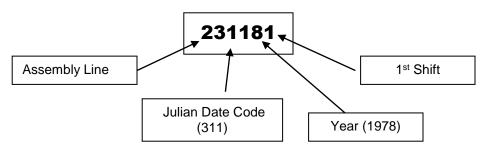

Figure 10: Typical AIR Pump Date Code-7801149

Typical AIR Pump 7801149 Date Code

This pump (7801149) is a 1973 model pump date coded March 1, 1974.

Figure 11: Typical AIR Pump Date Code-7817872

Typical AIR Pump 7817872 Date Code

This pump (7817872) is a 1979 model pump date coded November 8, 1978.

The pump is mounted by two brackets, the lower painted GM engine color (orange until 1977, blue after 1977) with the upper bracket semi-gloss black. The lower brackets were shipped with the motor and therefore painted same color as the engine. Smallblock lower brackets are cast and stamped with "3923214" until 1976 when part number "14007354" is used. The lower bracket used on big block is stamped steel with no number.