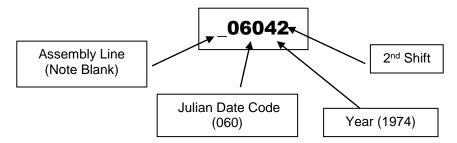

Figure 10: Typical AIR Pump Date Code-7801149

Typical AIR Pump 7801149 Date Code

This pump (7801149) is a 1973 model pump date coded March 1, 1974.

Figure 11: Typical AIR Pump Date Code-7817872

Typical AIR Pump 7817872 Date Code