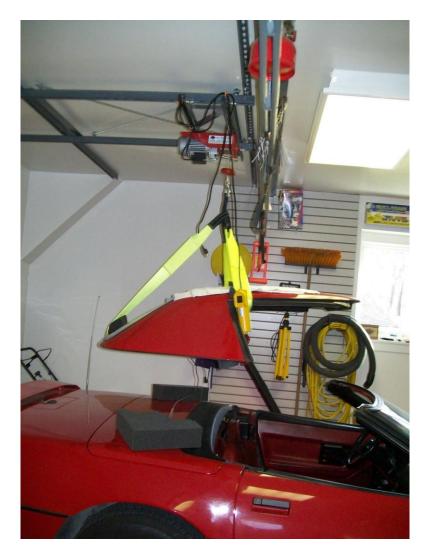

Figure 14 – Change out windshield header brackets for attaching hardtop. 89-96 bracket is attached and holding original 87 bracket for comparison.

Figure 15 - Preparing to lower hardtop onto car

Figure 16 - Preparing to lower hardtop onto car

Figure 17 - Preparing to lower hardtop onto car

Figure 18 - Preparing to lower hardtop onto car

Figure 19 - Preparing to lower hardtop onto car

Figure 20 - Hardtop sitting on car. Note location of mounting bracket at B Pillar