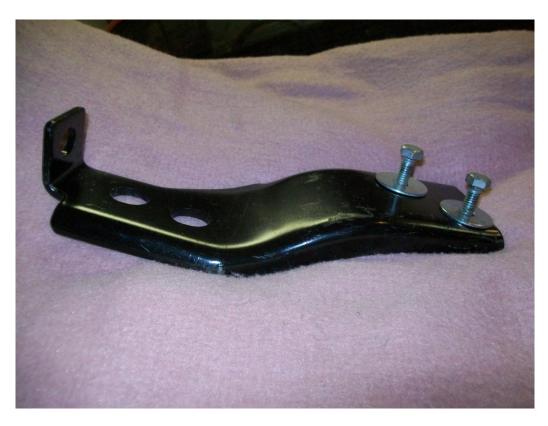

Figure 2 – Stock 84 – 88 B-pillar bracket on my 87 convertible

Figure 3 - Stock 84 – 88 B-pillar bracket on my 87 convertible

Figure 4 - Factory Hardtop bracket for attaching Hardtop to B pillar

Figure 5 - Backside of Factory Hardtop bracket for attaching Hardtop to B pillar