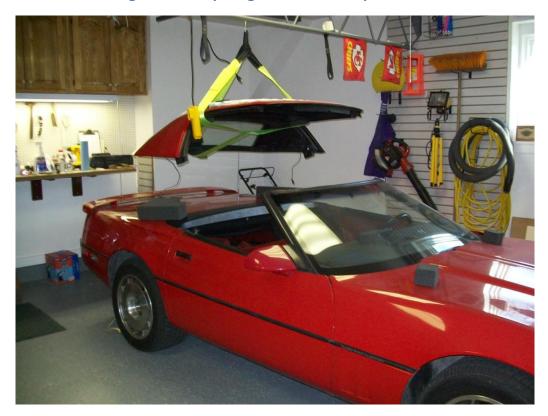

Figure 17 - Preparing to lower hardtop onto car

Figure 18 - Preparing to lower hardtop onto car

Figure 19 - Preparing to lower hardtop onto car

Figure 20 - Hardtop sitting on car. Note location of mounting bracket at B Pillar