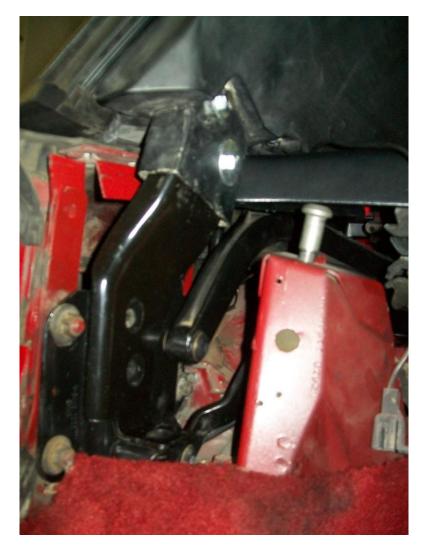

Figure 11 - Swapped out 89-96 B Pillar bracket for attaching hardtop

Figure 12 - Swapped out 89-96 B Pillar bracket for attaching hardtop

Figure 13 - Swapped out 89-96 B Pillar bracket for attaching hardtop