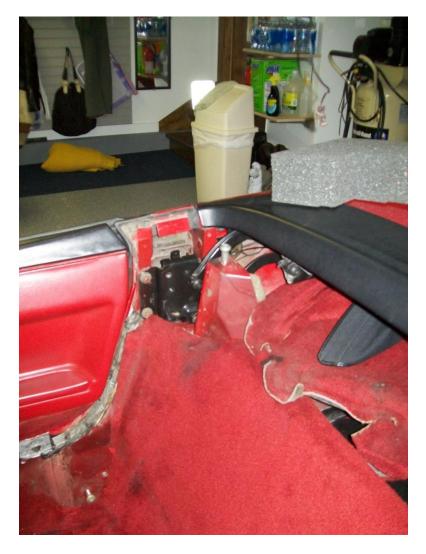

Figure 6 - Stock 84 – 88 B-pillar bracket on my 87 convertible does not allow for bolt-up of hardtop bracket

Figure 7 -Stock 84 – 88 B-pillar bracket on my 87 convertible does not allow for bolt-up of hardtop bracket