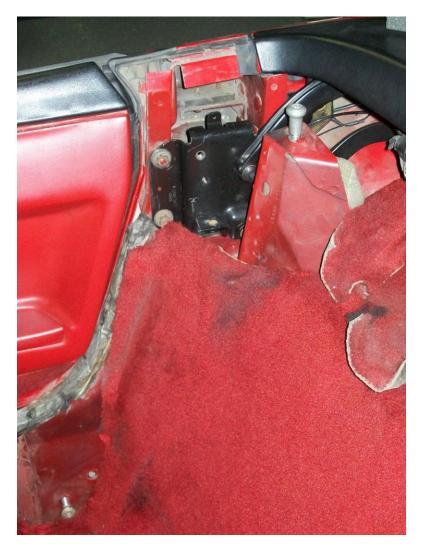

Figure 6 - Stock 84 – 88 B-pillar bracket on my 87 convertible does not allow for bolt-up of hardtop bracket

Figure 7 -Stock 84 – 88 B-pillar bracket on my 87 convertible does not allow for bolt-up of hardtop bracket