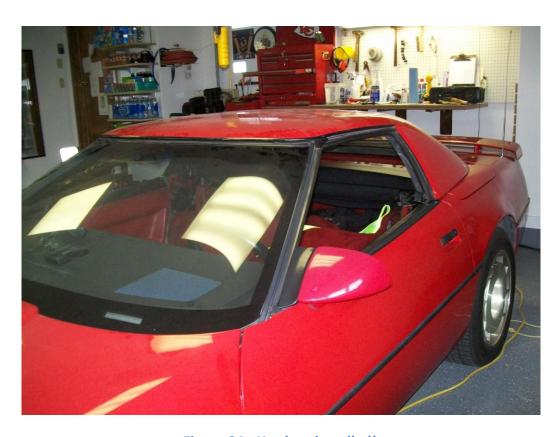

Figure 21 - Hardtop sitting on car. Note location of mounting bracket at B Pillar

Figure 22 - Hardtop mounting bracket installed for connection to B Pillar pivot arm bracket

Figure 23 - Hardtop installed!