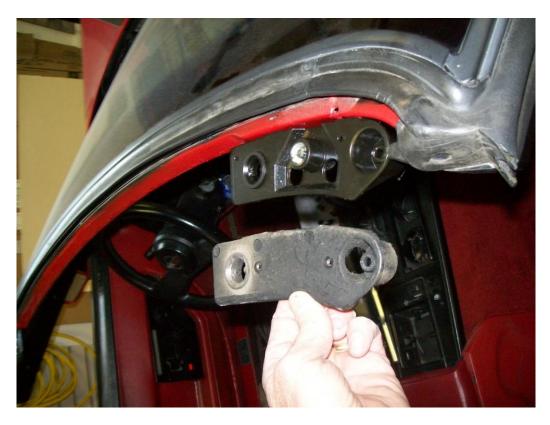

Figure 6 - Stock 84 – 88 B-pillar bracket on my 87 convertible does not allow for bolt-up of hardtop bracket

Figure 7 -Stock 84 – 88 B-pillar bracket on my 87 convertible does not allow for bolt-up of hardtop bracket

Figure 8 - Picture from Internet of 89-96 B Pillar bracket for attaching hardtop

Figure 9 - Swapped out 89-96 B Pillar bracket for attaching hardtop

Figure 10 - Swapped out 89-96 B Pillar bracket for attaching hardtop