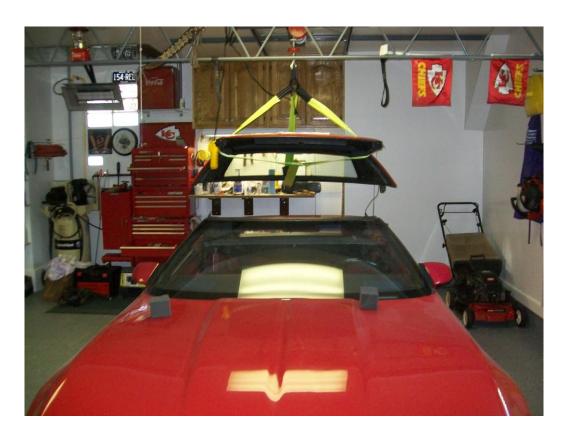

Figure 14 – Change out windshield header brackets for attaching hardtop. 89-96 bracket is attached and holding original 87 bracket for comparison.

Figure 15 - Preparing to lower hardtop onto car

Figure 16 - Preparing to lower hardtop onto car

Figure 17 - Preparing to lower hardtop onto car

Figure 18 - Preparing to lower hardtop onto car

Figure 19 - Preparing to lower hardtop onto car

Figure 20 - Hardtop sitting on car. Note location of mounting bracket at B Pillar