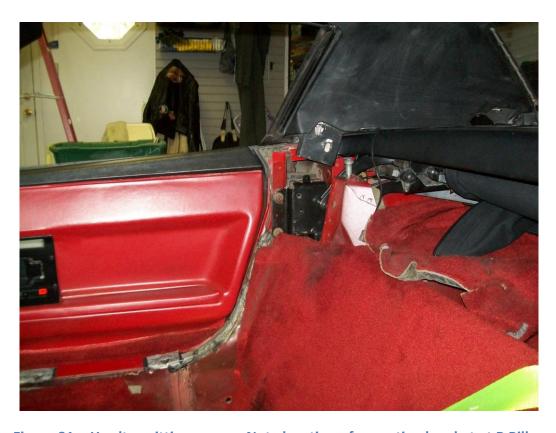

Figure 6 - Stock 84 – 88 B-pillar bracket on my 87 convertible does not allow for bolt-up of hardtop bracket

Figure 7 -Stock 84 – 88 B-pillar bracket on my 87 convertible does not allow for bolt-up of hardtop bracket

Figure 8 - Picture from Internet of 89-96 B Pillar bracket for attaching hardtop

Figure 9 - Swapped out 89-96 B Pillar bracket for attaching hardtop

Figure 10 - Swapped out 89-96 B Pillar bracket for attaching hardtop