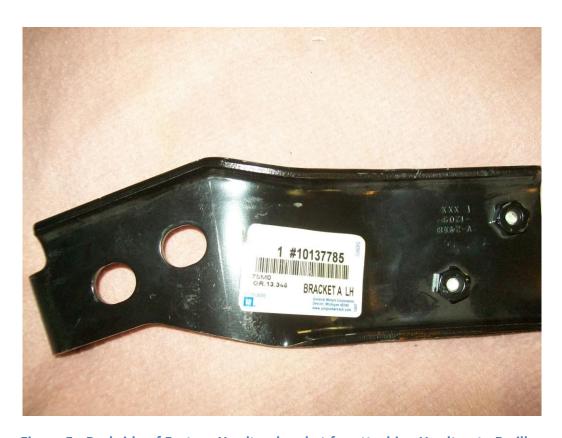

Figure 2 – Stock 84 – 88 B-pillar bracket on my 87 convertible

Figure 3 - Stock 84 – 88 B-pillar bracket on my 87 convertible

Figure 4 - Factory Hardtop bracket for attaching Hardtop to B pillar

Figure 5 - Backside of Factory Hardtop bracket for attaching Hardtop to B pillar