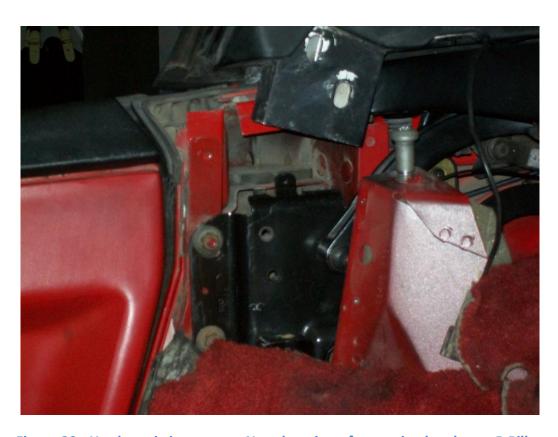

Figure 8 - Picture from Internet of 89-96 B Pillar bracket for attaching hardtop

Figure 9 - Swapped out 89-96 B Pillar bracket for attaching hardtop

Figure 10 - Swapped out 89-96 B Pillar bracket for attaching hardtop

Figure 11 - Swapped out 89-96 B Pillar bracket for attaching hardtop

Figure 12 - Swapped out 89-96 B Pillar bracket for attaching hardtop

Figure 13 - Swapped out 89-96 B Pillar bracket for attaching hardtop