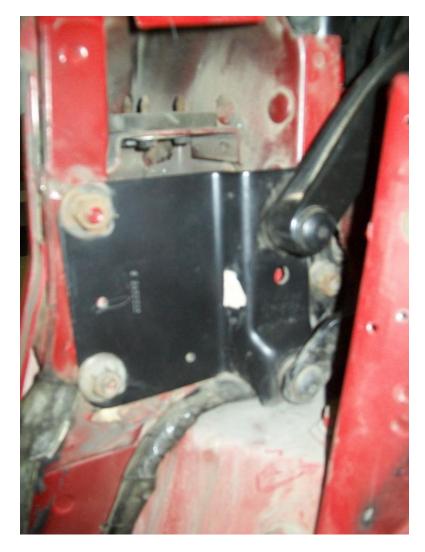

Figure 6 - Stock 84 – 88 B-pillar bracket on my 87 convertible does not allow for bolt-up of hardtop bracket

Figure 7 -Stock 84 – 88 B-pillar bracket on my 87 convertible does not allow for bolt-up of hardtop bracket