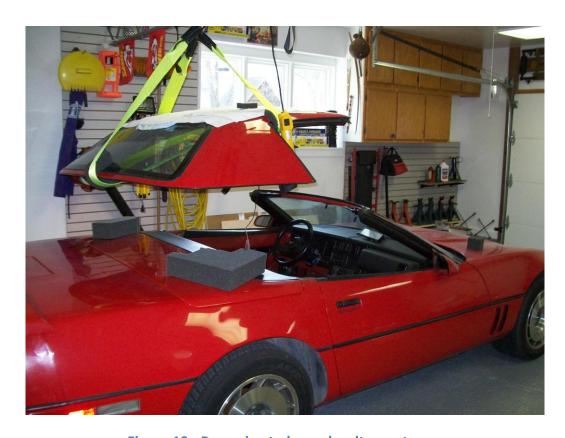

Figure 21 - Hardtop sitting on car. Note location of mounting bracket at B Pillar

Figure 22 - Hardtop mounting bracket installed for connection to B Pillar pivot arm bracket

Figure 23 - Hardtop installed!

Figure 24 - Hardtop installed!

Figure 25 - Ready to roll with Factory Hardtop installed with all correct factory parts used to attach hardtop