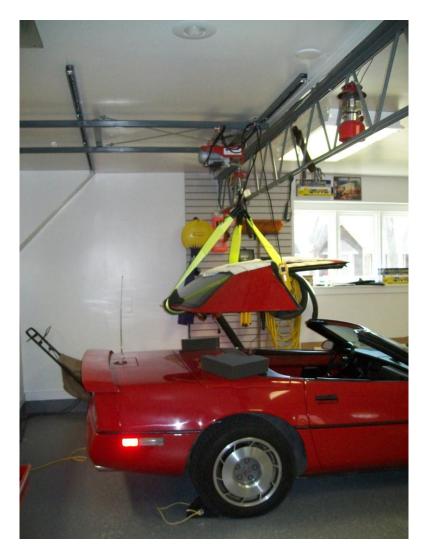

Figure 17 - Preparing to lower hardtop onto car

Figure 18 - Preparing to lower hardtop onto car

Figure 19 - Preparing to lower hardtop onto car

Figure 20 - Hardtop sitting on car. Note location of mounting bracket at B Pillar