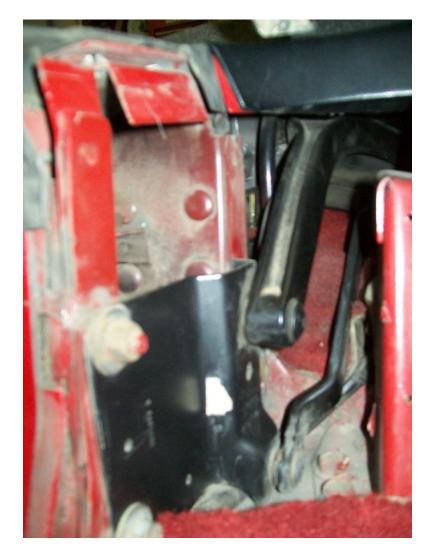

Figure 8 - Picture from Internet of 89-96 B Pillar bracket for attaching hardtop

Figure 9 - Swapped out 89-96 B Pillar bracket for attaching hardtop

Figure 10 - Swapped out 89-96 B Pillar bracket for attaching hardtop