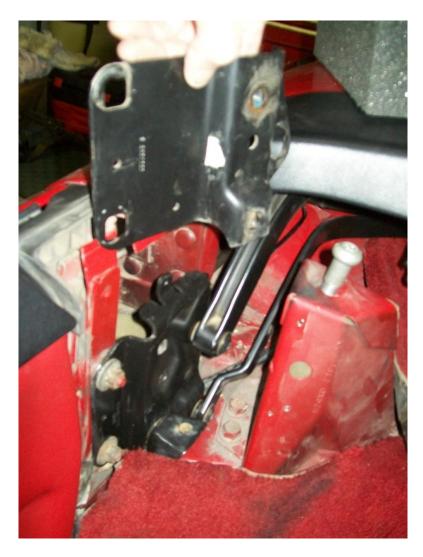

Figure 11 - Swapped out 89-96 B Pillar bracket for attaching hardtop

Figure 12 - Swapped out 89-96 B Pillar bracket for attaching hardtop

Figure 13 - Swapped out 89-96 B Pillar bracket for attaching hardtop