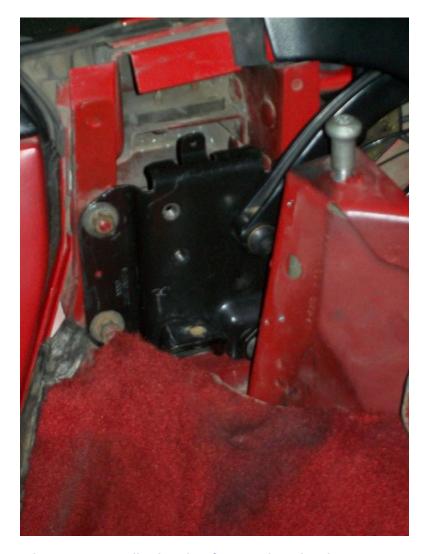

Figure 11 - Swapped out 89-96 B Pillar bracket for attaching hardtop

Figure 12 - Swapped out 89-96 B Pillar bracket for attaching hardtop

Figure 13 - Swapped out 89-96 B Pillar bracket for attaching hardtop