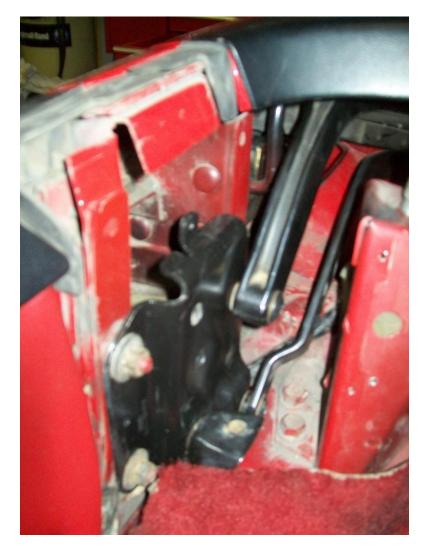

Figure 11 - Swapped out 89-96 B Pillar bracket for attaching hardtop

Figure 12 - Swapped out 89-96 B Pillar bracket for attaching hardtop

Figure 13 - Swapped out 89-96 B Pillar bracket for attaching hardtop