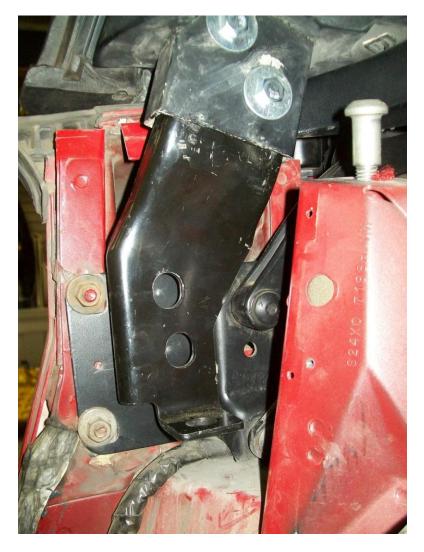

Figure 2 – Stock 84 – 88 B-pillar bracket on my 87 convertible

Figure 3 - Stock 84 – 88 B-pillar bracket on my 87 convertible

Figure 4 - Factory Hardtop bracket for attaching Hardtop to B pillar

Figure 5 - Backside of Factory Hardtop bracket for attaching Hardtop to B pillar