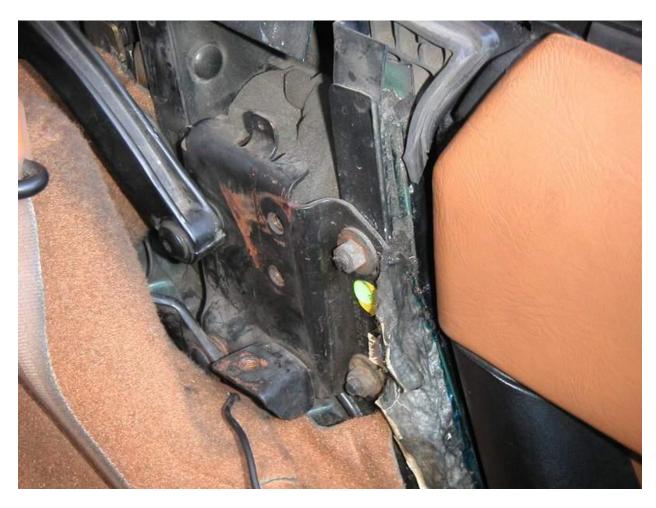

Figure 8 - Picture from Internet of 89-96 B Pillar bracket for attaching hardtop

Figure 9 - Swapped out 89-96 B Pillar bracket for attaching hardtop

Figure 10 - Swapped out 89-96 B Pillar bracket for attaching hardtop