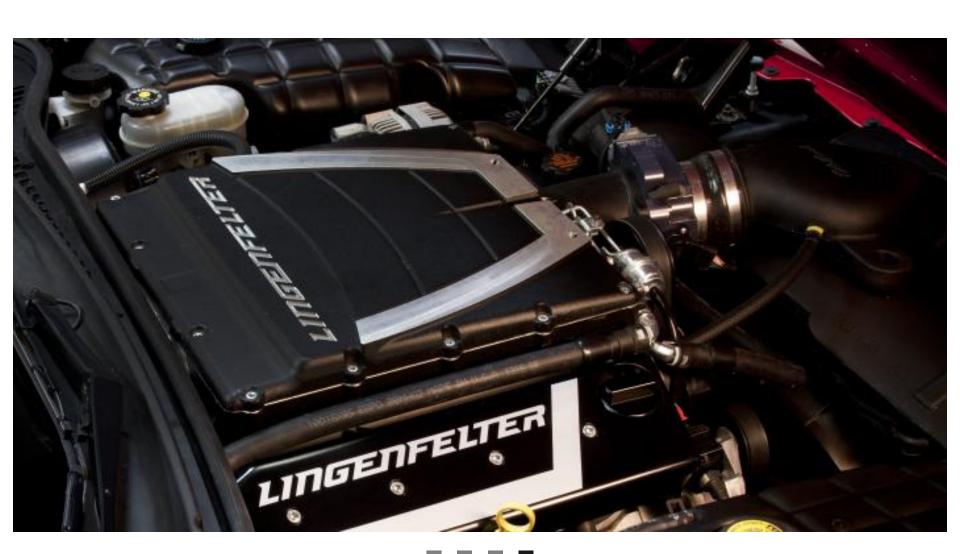

## C5 Corvette TVS2300 E Force Supercharger Package

## Package includes:

454 rear wheel horsepower / 437 lbs ft of rear wheel torque when tested on a LS1 engine

- Edelbrock TVS2300 intercooled supercharger system
- Black powder coated finish
- Lingenfelter CNC engraved logo
- Properly sized fuel injectors
- Kenne Bell Boost-a-pump fuel pump voltage booster
- Lingenfelter 160 Degree thermostat
- GM LS2 water pump & hoses
- Lingenfelter C5 Supercharger hood professionally painted & installed

- E Force High flow air intake
- 90 degree MM Throttle Body
- Valve springs & spark plugs
- Professional installation, testing and calibration
- Lingenfelter 1 year supercharger warranty
- Excellent drivability, highway mileage not adversely affected
- Lingenfelter fender badges
- Lingenfelter certificate of authenticity