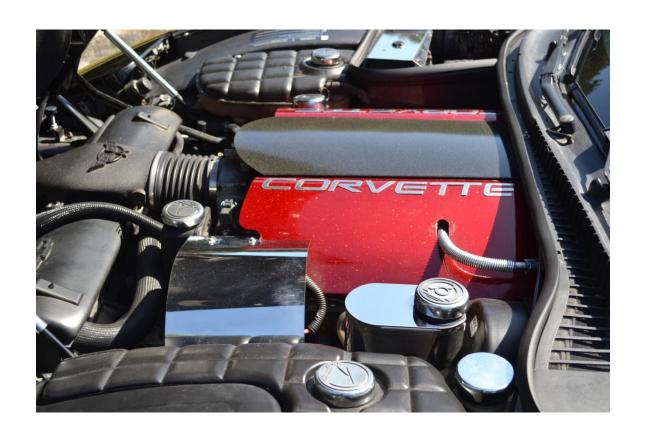

6. ENGINE COMPARTMENT:

Powder Coated Valve Covers; Chrome Oil Covers; 2002 Chrome Logo Battery Cover; Power Steering Cover, and Hood Rod Covers.

7. TIRES: Michelin Pilot Sport, AS 3 + ZP RFT Under 1,000 mi usage.