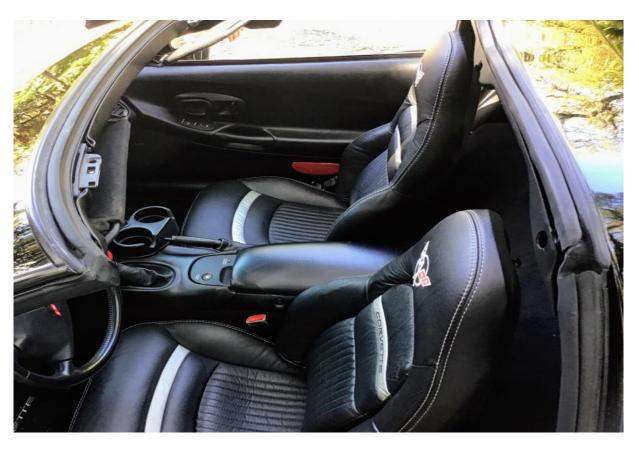

Six Piece Set new Seat Foam; Custom Made (LS LEATHER Interiors) Premium Plus Leather Interior; Two Tone Black with Silver Accents; C5 logos on headrest.

Lloyds Velourtex C5 Logo Floor mats; Cruisin Concepts Window Tint.