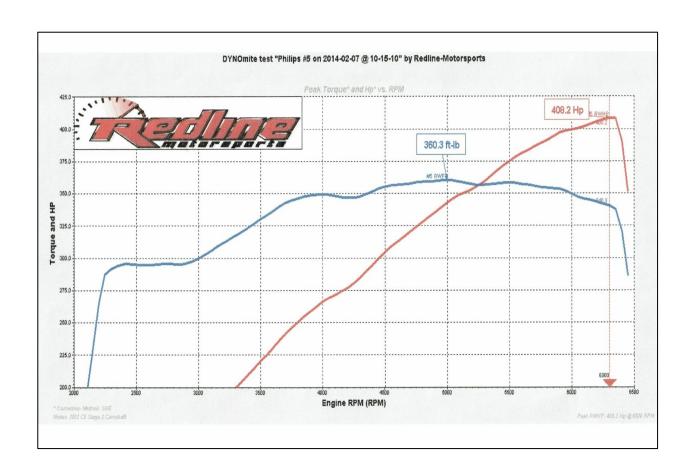

Redline STAGE 2 Street LS1 Camshaft. 232 Cam 585-595 Lift114 LSK Redline Dual Valves Springs Kit with Retainers, Locks and Keepers. Chrome 0.80 Chromoly Pushrods, Clyoes Billett Timing Set.

- LS6 Oil Pump,160 Degree High Flow Stat, Water Pump Gaskets, GM Spark plug wires.
- DYNO 408.2 HP, 360.3ft-lb. (Graph shown below)
- Muffler BORLA STINGERS
- **2. Donaldson Black Wing Air Intake, KOOKS Headers** 3"-2.5" X-Pipe, ARP Header Studs Kit
- 3. SHOCKS: BILSTEN Shocks Heavy 9708
- 4. BRAKES: ZO6 PADS, Slotted Rotors and Powder Coated Calipers
- 5. **CUSTOM PAINT & DETAIL:** (Chris Cruz) Deland Florida. See pictures.
- 5. C5 CUSTOM LEATHER SEATS: