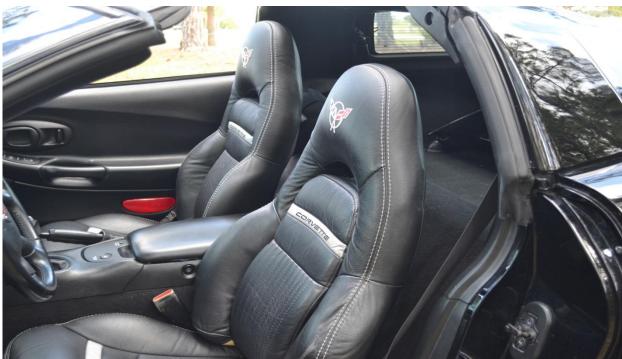

Six Piece Set new Seat Foam; Custom Made (LS LEATHER Interiors) Premium Plus Leather Interior; Two Tone Black with Silver Accents; C5 logos on headrest.

Lloyds Velourtex C5 Logo Floor mats; Cruisin Concepts Window Tint.