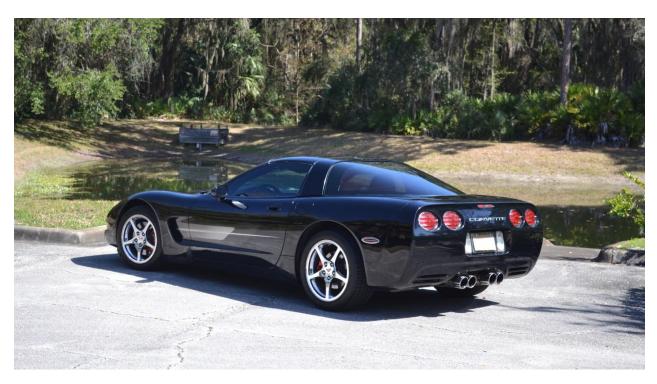

Redline STAGE 2 Street LS1 Camshaft. 232 Cam 585-595 Lift114 LSK Redline Dual Valves Springs Kit with Retainers, Locks and Keepers. Chrome 0.80 Chromoly Pushrods, Clyoes Billett Timing Set.

- LS6 Oil Pump,160 Degree High Flow Stat, Water Pump Gaskets, GM Spark plug wires.
- DYNO 408.2 HP, 360.3ft-lb. (Graph shown below)
- Muffler BORLA STINGERS
- **2. Donaldson Black Wing Air Intake, KOOKS Headers** 3"-2.5" X-Pipe, ARP Header Studs Kit
- 3. SHOCKS: BILSTEN Shocks Heavy 9708
- 4. BRAKES: ZO6 PADS, Slotted Rotors and Powder Coated Calipers
- 5. **CUSTOM PAINT & DETAIL:** (Chris Cruz) Deland Florida. See pictures.
- 5. C5 CUSTOM LEATHER SEATS: