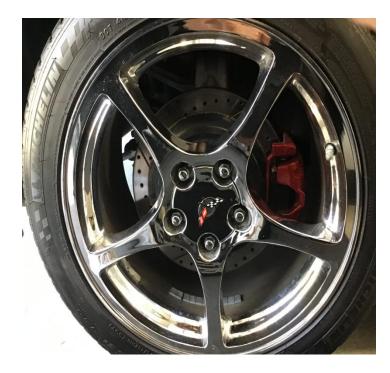

6. ENGINE COMPARTMENT:

Powder Coated Valve Covers; Chrome Oil Covers; 2002 Chrome Logo Battery Cover; Power Steering Cover, and Hood Rod Covers.

7. TIRES: Michelin Pilot Sport, AS 3 + ZP RFT Under 1,000 mi usage.