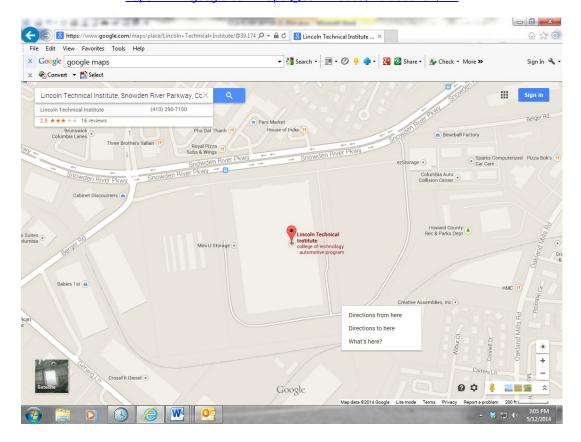

# **EVENT LOCATION: DIRECTIONS:**

### 9325 SNOWDEN RIVER PARKWAY COLUMBIA, MD 21046

# FROM THE NORTH OR SOUTH

From Route I-95 take Exit 38B from Rt. 32 heading west Towards Columbia. Take the next Exit 14 Brokenland Parkway (stay in right lane). Turn right onto Snowden River Parkway. Lincoln College is on the right in about 1 mile.

https://www.google.com/maps/@39.1743633,-76.8360467,17z