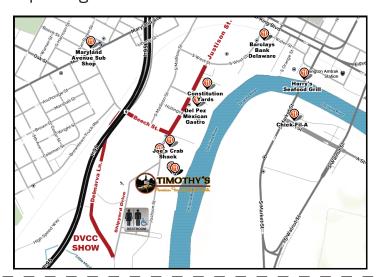

## Directions to the Riverfront:

- I-95 Exit #6.
- · Follow signs "Stadium & Riverfront."
- Make a Right onto Justison Street.
- · Make a Right onto Beech Street.
- Make a Left onto Delmarva Lane (under I-95 Overpass.)
- Proceed on Delmarva Lane to
- DVCC Show Field on Right.